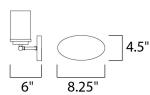

### **MEASUREMENTS**

DIMENSION : 26.25" W x 9" H x 6" Ext **BACK PLATE** : 8.25" W x 4.5" H

HANGING WEIGHT : 4.05 lb