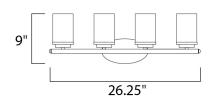

### **MEASUREMENTS**

DIMENSION : 26.25" W x 9" H x 6" Ext **BACK PLATE** : 8.25" W x 4.5" H

HANGING WEIGHT : 4.05 lb