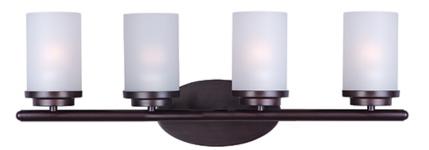

### PRODUCT DESCRIPTION

Minimalistic frames finished in your choice of Oil Rubbed Bronze or Polished Chrome support cylinders of Frost glass shades. A clean contemporary look at a very affordable price.