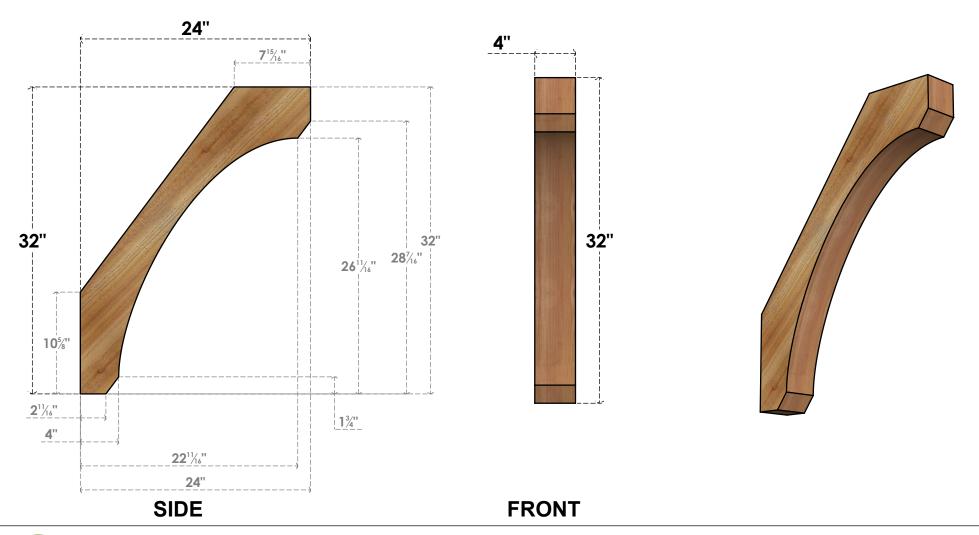

## BRC04X24X32LEC00RWR

4"W X 24"D X 32"H LEGACY ROUGH SAWN BRACE, WESTERN RED CEDAR

EKENA MILLWORK 2300 WEST MAIN ST. CLARKSVILLE, TX 75426 TOLL FREE: 866-607-0453 WWW.EKENAMILLWORK.COM