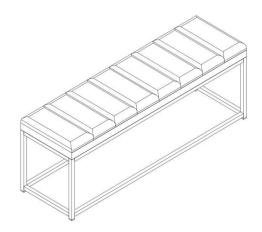

Step 1:Assemble the iron leg firstly as shown picture.

Step 2:After iron leg ready,attached the leg to bench top by screw and round washer with allen wrench.

Step 3:Finish the products. Test the stability before using.