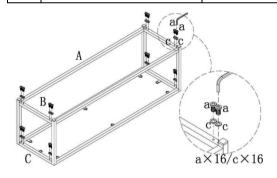

## **Assembly Instructions**

Item:1600080/1600081/1600082

Item:Darius KD Fabric Bench

Laying out all the parts and hardware and identifying each part as shown may help you as you assemble the ottoman.

| ITEM | PART | DESC.                    | QTY    |
|------|------|--------------------------|--------|
| А    |      | Iron frame               | 2 PCS  |
| С    |      | Iron bar with screw hole | 2 PCS  |
| а    |      | Short screw<br>(M6*15MM) | 16 PCS |
| С    |      | Round washer             | 24 pcs |

| ITEM | PART | DESC.                    | QTY   |
|------|------|--------------------------|-------|
| В    |      | Iron bar                 | 2 PCS |
| D    |      | Bench top                | 1 pc  |
| b    |      | Long screw<br>(M6*20 MM) | 8 PCS |
| d    |      | Allen<br>Wrench L4       | 1 pc  |

Step 1:Assemble the iron leg firstly as shown picture.

Step 2:After iron leg ready,attached the leg to bench top by screw and round washer with allen wrench.

Step 3:Finish the products. Test the stability before using.