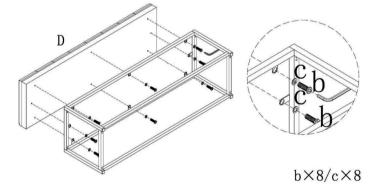

| ITEM | PART | DESC.                    | QTY   |
|------|------|--------------------------|-------|
| В    |      | Iron bar                 | 2 PCS |
| D    |      | Bench top                | 1 pc  |
| b    |      | Long screw<br>(M6*20 MM) | 8 PCS |
| d    |      | Allen<br>Wrench L4       | 1 pc  |

Step 1:Assemble the iron leg firstly as shown picture.

Step 2:After iron leg ready,attached the leg to bench top by screw and round washer with allen wrench.

Step 3:Finish the products. Test the stability before using.