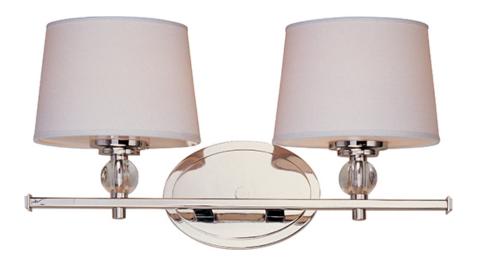

## PRODUCT DESCRIPTION

Cool, clean and contemporary are just a few words to describe the Rondo collection. Rectangular arms are bent to form graceful curves and are finished in Polished Nickel. The sharpness of the frame is softened with the use of round crystal glass balls. The White fabric shades are fit with white diffusers that evenly light the room.

# **MEASUREMENTS**

**DIMENSION** : 16.75" W x 8.25" H x 7.75" Ext **BACK PLATE** : 6.5" W x 4.5" H x 6.125" HCO

HANGING WEIGHT : 3.31 lb

## LAMPING

INPUT VOLTAGE :120V

**BULB** : 2 x 60W Incandescent E12 Candelabra , 120W Total

**BULB INCLUDED** : (Not Included)

DIMMABLE : Yes

# **GLASS**

White WT

## MATERIAL

Steel, Fabric, Glass, Acrylic

## **RATINGS**

Damp Location

#### **ADDITIONAL**

INSTALL UP/DOWN: UP OPERATING TEMPERATURE: -20°C (-4°F), 40°C (104°F)

Always consult a qualified electrician before installing any lighting product.