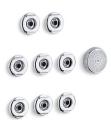

# Flexjet® Whirlpool Trim Kit K-9698

#### **Features**

- Available in color-matched or faucet finish matched jets.
- Easy-to-install design with O-ring.
- Includes matching suction cover (metal finish kits only).