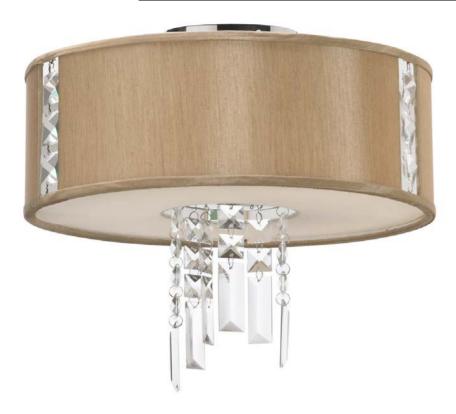

## RTA-12SF-PC-838 - 2LT Semi Flush Fixture, Latte

2 Light Semi Flush with Crystal Accents, Polished Chrome Finish, Latte Shade with Fabric Diffuser

| Height<br>Width/Length<br>Depth<br>Weight                                                | 13<br>12<br>12<br>6       | No. of Bulbs<br>LED Compatible<br>Total Wattage                 | 2<br>Yes<br>80W                                                |
|------------------------------------------------------------------------------------------|---------------------------|-----------------------------------------------------------------|----------------------------------------------------------------|
| Body Material<br>Finish/Color<br>Type of Finish                                          | Fabric<br>Latte<br>Fabric | Second Material<br>Second Finish/Color<br>Second Type of Finish | Metal<br>Chrome<br>Electroplated                               |
| Bulb 1 Amount Bulb 1 Base Type Bulb 1 Max Watt. Bulb 1 Included Bulb 1 Lumens Bulb 1 CRI | 2<br>E26<br>40W<br>No     | Rated For<br>Voltage<br>Approval<br>Warranty<br>Instal Position | Dry Location<br>120V<br>cUL or equivalent<br>1 Year<br>Ceiling |