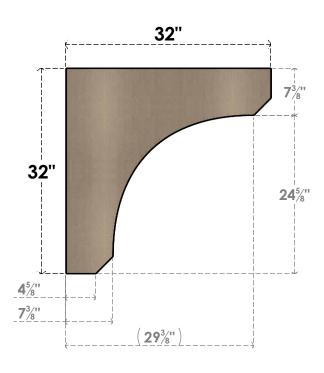

## SIDE PROFILE

FRONT PROFILE

**ISOMETRIC** 

**EKENA MILLWORK** 2300 WEST MAIN ST. CLARKSVILLE, TX 75426 TOLL FREE: 866-607-0453 WWW.EKENAMILLWORK.COM

GENERATED DATE: 01/27/2023

- 1. INSTALLATION TO BE COMPLETED IN ACCORDANCE WITH MANUFACTURER'S SPECIFICATIONS.