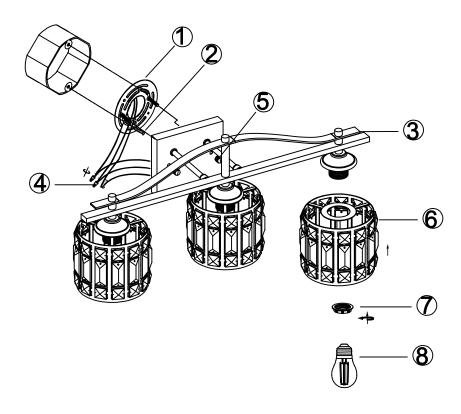

ITEM NO.: T8003BK-MS02 FIXTURE ASSEMBLY STEPS:

| DESCRIPTION                               | PICTURE                                        | CODE | QTY   |
|-------------------------------------------|------------------------------------------------|------|-------|
| Mounting Plate with<br>+Screws+Canopy Nut |                                                | 1/5  | 1/SET |
| Mounting Box Screw                        | <b>(</b> )111111111111111111111111111111111111 | 2    | 2 PCS |
| P3 Wiring Cap                             |                                                | 4    | 2PCS  |
| Shade                                     |                                                | 6    | 3PCS  |
| Lamp Body                                 |                                                | 3/7  | 1 SET |

## FIXTURE ASSEMBLY STEPS:

ITEM NO.: T8003BK-MS02

110-120V/60HZ E26 3\*MAX 60W TYPE A (Do not contain light bulb)

- 1. AC110-120V,50-60Hz. The Max. lamps is 60W TYPE A Bulb.
- 2. Avoid to scratch the surface of lighting and the wires when install it.
- 3. Connecting the neutral wire with the white wire, the live wire with the black wire, the earth wire with the earth symbol(L-L, N-N).
- 4. Don't install it to the ceiling before It's completely dry. the surrounding around must be ventilated and dry.
- 5. Keep away from acid, basicity objects and gases, clean with soft cloth, water washing is not allowed.
- 6. Be careful when you install glass lamp shade
- 7. The lighting must be installed by professional electrician and used indooronly.
- 8. Please keep attention to cut off the power supply when installing, cleaning and replacing bulb.