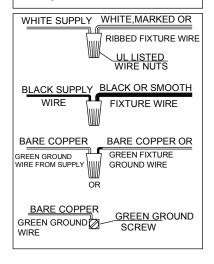

## FIXTURE ASSEMBLY STEPS:

ITEM NO.: T8003BK-MS02

110-120V/60HZ E26 3\*MAX 60W TYPE A (Do not contain light bulb)

- 1. AC110-120V,50-60Hz. The Max. lamps is 60W TYPE A Bulb.
- 2. Avoid to scratch the surface of lighting and the wires when install it.
- 3. Connecting the neutral wire with the white wire, the live wire with the black wire, the earth wire with the earth symbol(L-L, N-N).
- 4. Don't install it to the ceiling before It's completely dry. the surrounding around must be ventilated and dry.
- 5. Keep away from acid, basicity objects and gases, clean with soft cloth, water washing is not allowed.
- 6. Be careful when you install glass lamp shade
- 7. The lighting must be installed by professional electrician and used indooronly.
- 8. Please keep attention to cut off the power supply when installing, cleaning and replacing bulb.