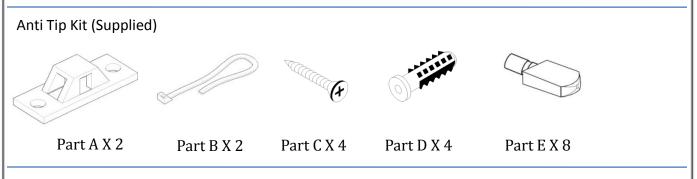

# MOD SIDEBOARD CARVED LVR00253

Thank you for purchasing the Mod Sideboard Carved. Before you begin to assemble your new piece of furniture, please check to ensure that all hardware and parts have been supplied. This page lists all contents included in the carton(s). Follow instructions closely as deviation from them may present a possible safety risk and may void your warranty.