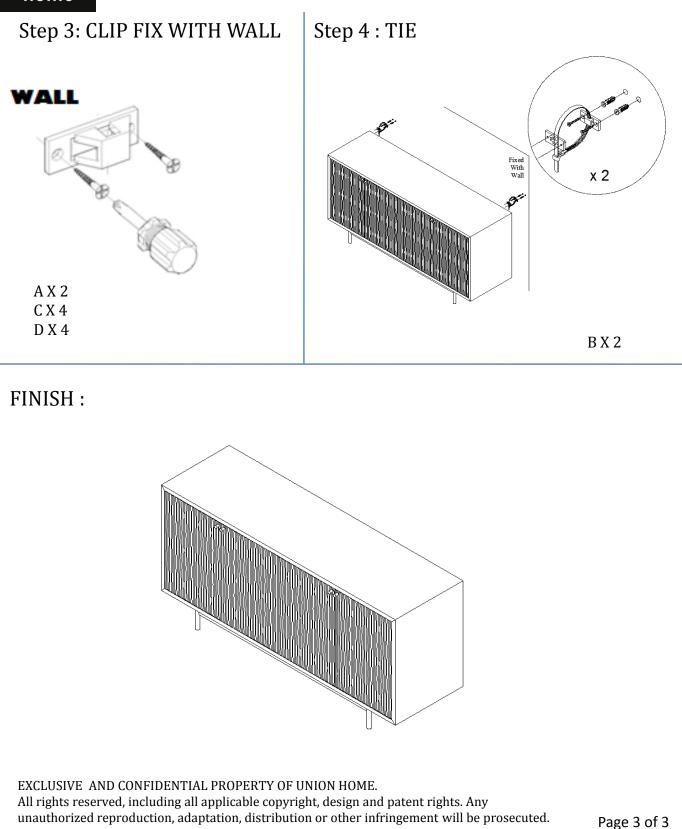

to as they can damage this finish.

Avoid direct sunlight as this will cause the timber to change colour. It is important to remove moist substances immediately.

Note: Thank you for the purchasing Mod Sideboard Carved. While great care is taken during production. This piece may have some subtle natural splitting, cracking or chipping that give a natural vintage look. Such a look is part of the charm and appeal of this crafted timber product and not a manufacturing defect.



Parts





#### Z X 2

EXCLUSIVE AND CONFIDENTIAL PROPERTY OF UNION HOME. All rights reserved, including all applicable copyright, design and patent rights. Any unauthorized reproduction, adaptation, distribution or other infringement will be prosecuted.

Page 2 of 3

# union home

### MOD SIDEBOARD CARVED LVR00253