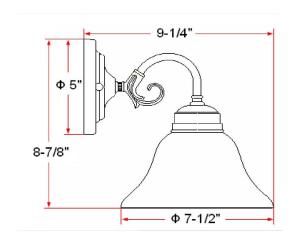

**ASSEMBLED DIMENSIONS:** 8.9" H × 9.25" L × 7.5" D

WEIGHT: 2.39 lbs.

**BACKPLATE DIMENSIONS:** 5.25" H × 5.25" W

CANOPY/PLATE DIMENSIONS: N/A

**GLASS/SHADE DIMENSIONS:** 4.2" H × 7.5" L × 7.5" D

**GLASS/SHADE MATERIAL:** Glass GLASS/SHADE TYPE: Alabaster **GLASS/SHADE COLOR:** White