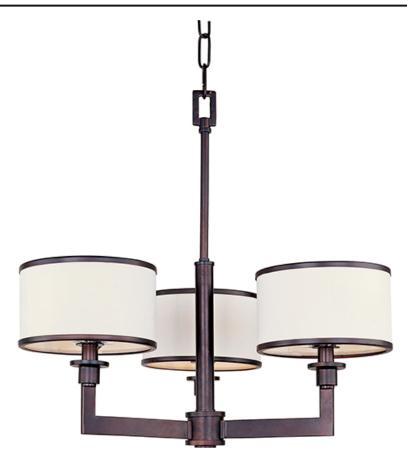

#### PRODUCT DESCRIPTION

The Nexus collection is the true standard for contemporary lighting. The flat rectangular tube arm forms to a perfect angle and comes finished in choice of Satin Nickel or Oil Rubbed Bronze. The White fabric drum shade is trimmed with metal rings in matching finish for a clean, tailored look.