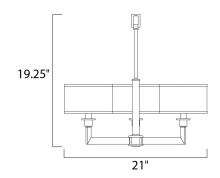

## MEASUREMENTS

DIMENSION : 21" L x 21" W x 19.25" H

MAX OAH : 55.25" OAH CANOPY : 5.12" W x 1.13" H

HANGING WEIGHT : 5.95 lb