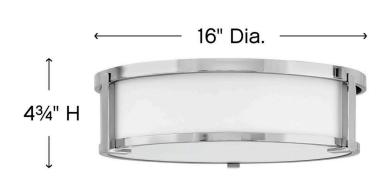

| DETAILS   |             |
|-----------|-------------|
| FINISH:   | Chrome      |
| MATERIAL: | Steel       |
| GLASS:    | Etched Opal |

| DIMENSIONS |       |
|------------|-------|
| WIDTH:     | 16"   |
| HEIGHT:    | 4.8"  |
| WEIGHT:    | 7.9lb |

| LIGHT SOURCE  |            |
|---------------|------------|
| LIGHT SOURCE: | Socket     |
| WATTAGE:      | 3-60w Med. |
| VOLTAGE:      | 120v       |

| MOUNTING |             |
|----------|-------------|
| CANOPY:  | 15.75" Dia. |