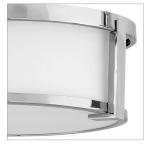

## LARGE FLUSH MOUNT

Lowell is a transitional design with clean lines and a subtle mid-century modern overtone. Robust cast Lbracket details combine with a twist lock system to maintain a sleek appearance that fits any décor.