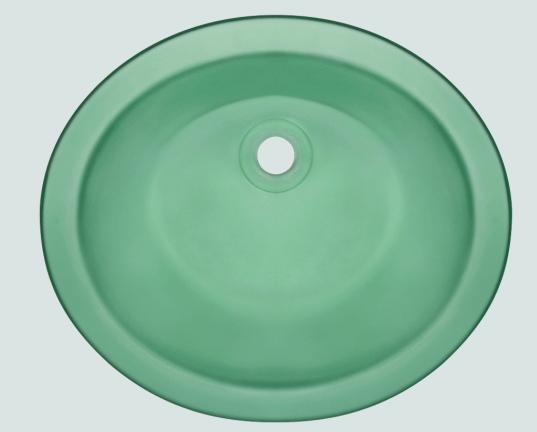

## **UGM-EMERALD Undermount Bathroom Sink**

## Glass

Our line of glass sinks will add elegant beauty to your bathroom. They are manufactured using fully tempered glass, which is stronger and can withstand higher temperatures than normal glass. The glass is nonporous and will not absorb odor or stains making it a very clean option. Our glass sinks are covered by a limited lifetime warranty.