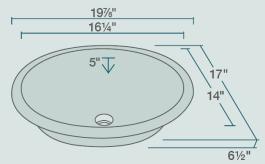

## UPC: 812667026190

19 7/8" x 17" x 6 1/2" Undermount Installation 21" Minimum Cabinet Size Tempered Glass Multiple Colors Available Cardboard Cutout Template Included Installation Hardware Included Limited Lifetime Warranty Emerald-Colored Glass Throughout Frosted Glass

1/2"Overall Thickness

| olors | Features                     |                                                                |                |                              |                 |                   |
|-------|------------------------------|----------------------------------------------------------------|----------------|------------------------------|-----------------|-------------------|
|       | Undermount<br>Installation   | 21" Minimum Cabinet<br>Size                                    | Tempered Glass | Multiple Colors<br>Available | Cutout Template | Hardware Included |
|       | ŢŢŢ                          | $\underset{\left\lceil , \right\rceil ,}{\longleftrightarrow}$ |                |                              |                 |                   |
| 6190  | Limited Lifetime<br>Warranty | One Bowl                                                       |                |                              |                 |                   |