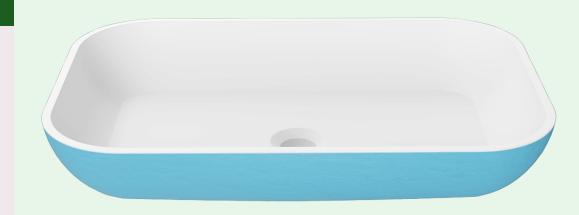

## AB220 Rectangle Vessel Sink

## **PolyStone**

Our PolyStone vessel sinks are the perfect choice to fit your traditional or contemporary style. Made with a blend of polyurethane and natural minerals, these sinks provide long lasting durability in any high traffic bathroom. The elegance and versatility of each sink gives you the flexibility to create the bathroom design of your dreams.