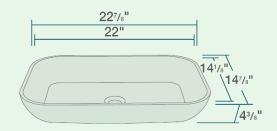

22 7/8" x 14 7/8" x 4 3/8" Vessel Installation 24" Minimum Cabinet Size Stain Resistant Scratch Resistant Multiple Colors Available No Hardware Needed Limited Lifetime Warranty