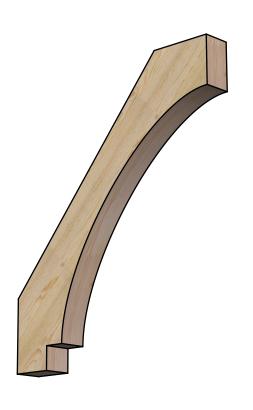

## BRC04X34X40IMP00RDF

4"W X 34"D X 40"H IMPERIAL ROUGH SAWN BRACE, DOUGLAS FIR

SIDE