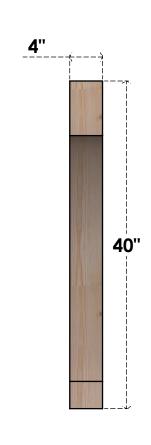

## BRC04X34X40IMP00RDF

4"W X 34"D X 40"H IMPERIAL ROUGH SAWN BRACE, DOUGLAS FIR

SIDE

## **FRONT**

**EKENA MILLWORK** 2300 WEST MAIN ST. CLARKSVILLE, TX 75426 TOLL FREE: 866-607-0453 WWW.EKENAMILLWORK.COM