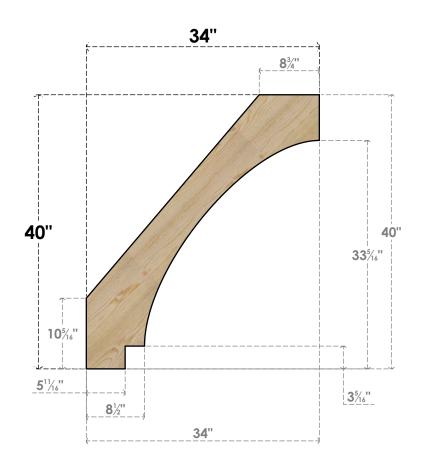

## BRC04X34X40IMP00RDF

4"W X 34"D X 40"H IMPERIAL ROUGH SAWN BRACE, DOUGLAS FIR

SIDE

## **NOTES**

- 1. INSTALLATION TO BE COMPLETED IN ACCORDANCE WITH MANUFACTURER'S SPECIFICATIONS. 2. DRAWING MAY NOT BE TO SCALE
- 3. THIS DRAWING IS INTENDED FOR DESIGN AND PLANNING PURPOSES ONLY.
- 4. ALL INFORMATION CONTAINED HEREIN WAS CURRENT AT THE TIME OF DEVELOPMENT BUT MUST BE REVIEWED AND APPROVED BY THE PRODUCT MANUFACTURER TO BE CONSIDERED ACCURATE.
- 5. PRODUCTS ARE NOT KILN DRIED. THIS ITEM IS UNIQUE AND WILL CONTAIN THE NATURAL VARIATIONS THAT THE WOOD SPECIES OFFERS. THIS MAY RESULT IN VARIATIONS UP TO 1/4"