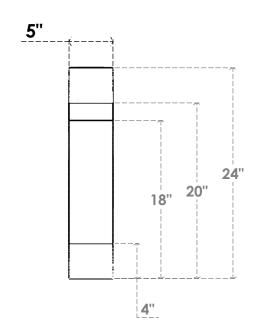

## ITEM NUMBER: BRCURO050X18000X24000OLYRCPR

5"W X 18"D X 24"H OLYMPIC ROUGH CEDAR WOODGRAIN OPEN TIMBERTHANE BRACE, PRIMED TAN

**SIDE PROFILE** 

**FRONT PROFILE** 

**ISOMETRIC** 

GENERATED DATE: 04/05/2023