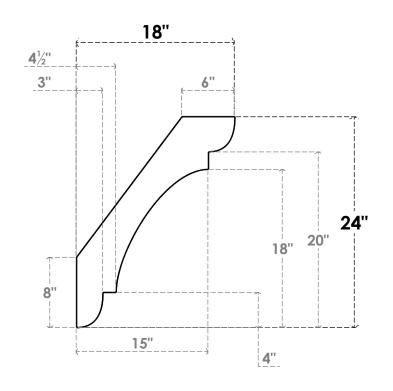

## ITEM NUMBER: BRCURO050X18000X24000OLYRCPR

5"W X 18"D X 24"H OLYMPIC ROUGH CEDAR WOODGRAIN OPEN TIMBERTHANE BRACE, PRIMED TAN

**SIDE PROFILE** 

**FRONT PROFILE** 

**ISOMETRIC** 

GENERATED DATE: 04/05/2023