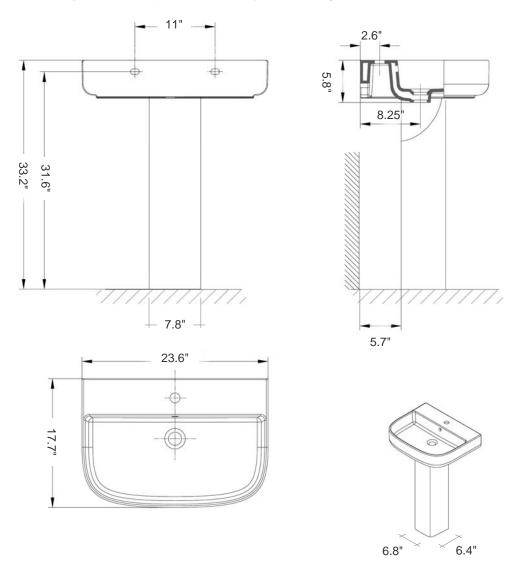

## **MID** Pedestal Sink

Product Ref. 40030-27430 Material: Vitreous china

Color/Finish: White/ unfinished back wall

Type of installation: Pedestal

Overall Dimensions: 23.6" L x 17.7" W x 33.2" H

Interior Dimensions (basin area): 22.4" L x 11.8" W x 4" H

Faucet ledge: 5.1" W

Drain hole: 1.8" Interior Diameter Faucet hole: 1.4" Diameter Approx. weight: 70 lbs

Features: With overflow and one faucet hole

Components included: Wall-mounting fixing bolts Kit for sink

Recommended accessory (not included): Oversized European drain e.g. Clicker Drain Ref. 360551

All dimensions are nominal Faucet not included. Shown only for photographic purposes