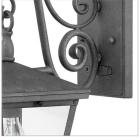

## SMALL WALL MOUNT LANTERN

Trellis is a traditional European hanging wall lantern design in an Aged Zinc finish with clear glass or Regency Bronze with clear seedy glass. The large scroll arm detail, cast loop finial and true rivet detail create a refined elegance.

## PRODUCT DETAILS:

- Suitable for use in wet (outdoor direct rain or sprinkler) locations as defined by NEC and CEC.
  Meets United States UL Underwriters Laboratories & CSA Canadian Standards Association
  Product Safety Standards
- 2 year finish warranty
- Classic lines and heritage details complement traditional architecture
- Rich gray tone