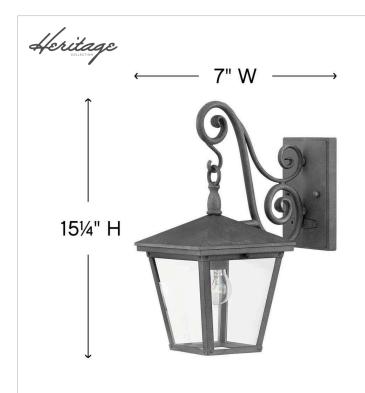

## SMALL WALL MOUNT LANTERN

Trellis is a traditional European hanging wall lantern design in an Aged Zinc finish with clear glass or Regency Bronze with clear seedy glass. The large scroll arm detail, cast loop finial and true rivet detail create a refined elegance.

| DETAILS   |           |
|-----------|-----------|
| FINISH:   | Aged Zinc |
| MATERIAL: | Aluminum  |
| GLASS:    | Clear     |

| DIMENSIONS     |             |
|----------------|-------------|
| WIDTH:         | 7"          |
| HEIGHT:        | 15.3"       |
| WEIGHT:        | 4lb         |
| BACK PLATE:    | 4.5"W X 7"H |
| EXTENSION:     | 11.3"       |
| TOP TO OUTLET: | 6"          |