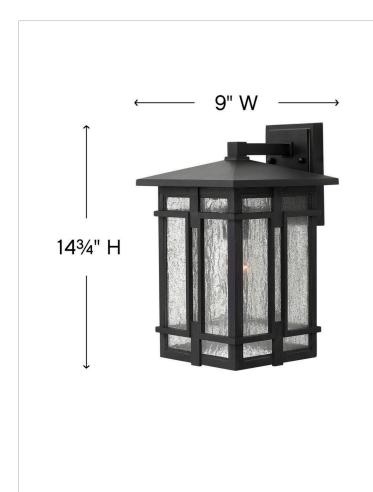

| DETAILS   |              |
|-----------|--------------|
| FINISH:   | Museum Black |
| MATERIAL: | Aluminum     |
| GLASS:    | Clear Seedy  |

| DIMENSIONS     |                |
|----------------|----------------|
| WIDTH:         | 9"             |
| HEIGHT:        | 14.8"          |
| WEIGHT:        | 6.5lb          |
| BACK PLATE:    | 4.5"W X 6.75"H |
| EXTENSION:     | 10.3"          |
| TOP TO OUTLET: | 3"             |