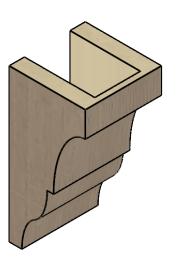

### ITEM NUMBER: CORU05X05X10ASHRCPR

5"W X 5"D X 10"H SERIES 2 WIDE ASHEBORO ROUGH CEDAR TIMBERTHANE FAUX WOOD CORBEL, PRIMED

# **ISOMETRIC**

**EKENA MILLWORK** 2300 WEST MAIN ST. CLARKSVILLE, TX 75426 TOLL FREE: 866-607-0453 WWW.EKENAMILLWORK.COM

GENERATED DATE: 01/27/2023

- 1. INSTALLATION TO BE COMPLETED IN ACCORDANCE WITH MANUFACTURER'S SPECIFICATIONS.
  2. DRAWING MAY NOT BE TO SCALE
  3. THIS DRAWING IS INTENDED FOR DESIGN AND PLANNING PURPOSES ONLY.
  4. ALL INFORMATION CONTAINED HEREIN WAS CURRENT AT THE TIME OF DEVELOPMENT BUT MUST BE REVIEWED AND APPROVED BY THE PRODUCT MANUFACTURER TO BE CONSIDERED ACCURATE.
- 5. TIMBERTHANE ARCHITECTURAL PRODUCTS ARE MADE FROM HIGH DENSITY URETHANE AND COME FACTORY PRIMED