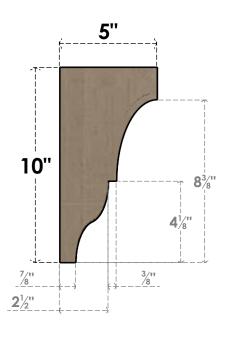

### ITEM NUMBER: CORU05X05X10ASHRCPR

5"W X 5"D X 10"H SERIES 2 WIDE ASHEBORO ROUGH CEDAR TIMBERTHANE FAUX WOOD CORBEL, PRIMED

# **SIDE PROFILE**