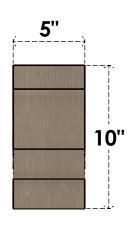

### ITEM NUMBER: CORU05X05X10ASHRCPR

5"W X 5"D X 10"H SERIES 2 WIDE ASHEBORO ROUGH CEDAR TIMBERTHANE FAUX WOOD CORBEL, PRIMED

# **FRONT PROFILE**