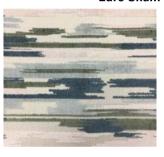

### Valerie 9/10 pc Comforter Set

The Valerie comforter set is teeming with texture with its understated mist green hue that blends easily with a variety of color palettes. Jacquard velvet euro shams add drama, and solid sea blue accent pillow fabrics add a dash of distinction and the perfect 'wow' factor. Oversized for today's larger mattresses.