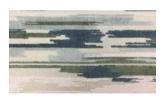

### Valerie 9/10 pc Comforter Set

The Valerie comforter set is teeming with texture with its understated mist green hue that blends easily with a variety of color palettes. Jacquard velvet euro shams add drama, and solid sea blue accent pillow fabrics add a dash of distinction and the perfect 'wow' factor. Oversized for today's larger mattresses.

#### Comforter Face and Back

Standard Sham or King Sham Face and Back

**Euro Sham Face and Back** 

Decorative Pillow 23 x 23 in Face and Back

Decorative Pillow 12 x 24 in Face and Back