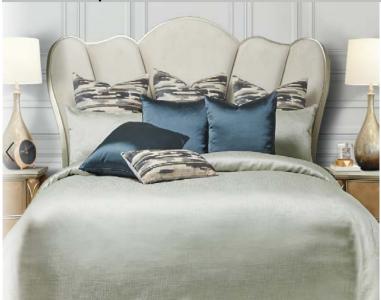

### Valerie 9/10 pc Comforter Set

The Valerie comforter set is teeming with texture with its understated mist green hue that blends easily with a variety of color palettes. Jacquard velvet euro shams add drama, and solid sea blue accent pillow fabrics add a dash of distinction and the perfect 'wow' factor. Oversized for today's larger mattresses.

#### 9 pc QUEEN COMFORTER SET (BCS-QS09-VALRI-MST)

- \* 1 pc Queen Comforter 92 in x 96 in with 100% Polyester Fill
- \* 2 pc Standard Sham 20 x 26 in (unfilled)
- \* 2 pc Euro Shams 26 in x 26 in (unfilled)
- \* 4 pc Decorative Pillows with Waterfowl Feather fill:

#### 10 pc KING COMFORTER SET (BCS-KS10-VALRI-MST)

- \* 1 pc King Comforter 110 in x 96 in with 100% Polyester Fill
- \* 2 pc King Sham 20 x 36 in (unfilled)
- \* 3 pc Euro Shams 26 in x 26 in (unfilled)
- \* 4 pc Decorative Pillows with Waterfowl Feather fill: