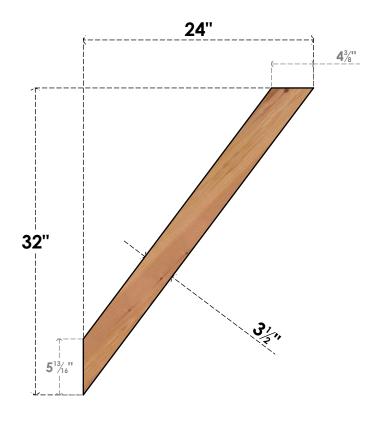

## BRC04X24X32TRA00SWR

3 1/2"W X 24"D X 32"H TRADITIONAL SMOOTH BRACE, WESTERN RED CEDAR

## **FRONT**

**EKENA MILLWORK** 2300 WEST MAIN ST. CLARKSVILLE, TX 75426 TOLL FREE: 866-607-0453 WWW.EKENAMILLWORK.COM