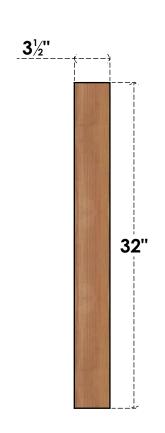

## BRC04X24X32TRA00SWR

3 1/2"W X 24"D X 32"H TRADITIONAL SMOOTH BRACE, WESTERN RED CEDAR

## SIDE