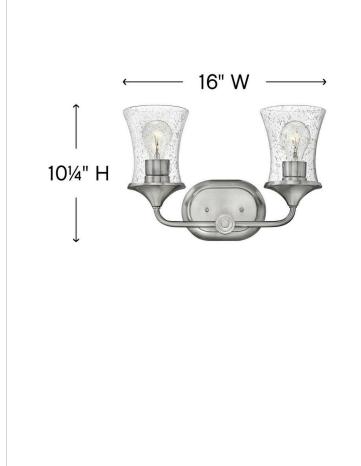

# 51802BN-CL

TWO LIGHT VANITY

Thistledown is an updated traditional design with smooth, flowing lines and a practical elegance that adds sophistication to any space.

| DETAILS   |                                 |
|-----------|---------------------------------|
| -         | Brushed Nickel with Clear glass |
| MATERIAL: | Steel                           |
| GLASS:    | Clear Seedy                     |

## DIMENSIONS

| DIMENSIONS     |           |
|----------------|-----------|
| WIDTH:         | 16"       |
| HEIGHT:        | 10.3"     |
| WEIGHT:        | 4.2lb     |
| BACK PLATE:    | 7"W X 5"H |
| EXTENSION:     | 6.3"      |
| TOP TO OUTLET: | 8"        |