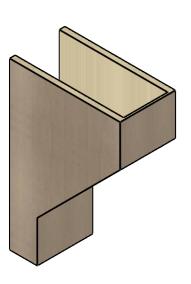

### ITEM NUMBER: CORU10X20X30CLERCPR

10"W X 20"D X 30"H SERIES 2 CLASSIC CLEMMONS ROUGH CEDAR TIMBERTHANE FAUX WOOD CORBEL, PRIMED

# **ISOMETRIC**

**EKENA MILLWORK** 2300 WEST MAIN ST. CLARKSVILLE, TX 75426 TOLL FREE: 866-607-0453 WWW.EKENAMILLWORK.COM

GENERATED DATE: 01/27/2023

- 1. INSTALLATION TO BE COMPLETED IN ACCORDANCE WITH MANUFACTURER'S SPECIFICATIONS.