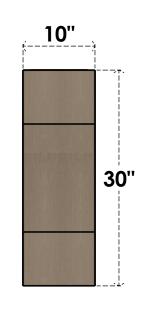

### ITEM NUMBER: CORU10X20X30CLERCPR

10"W X 20"D X 30"H SERIES 2 CLASSIC CLEMMONS ROUGH CEDAR TIMBERTHANE FAUX WOOD CORBEL, PRIMED

# FRONT PROFILE