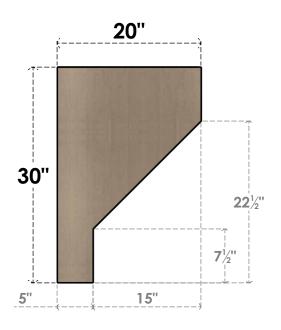

### ITEM NUMBER: CORU10X20X30CLERCPR

10"W X 20"D X 30"H SERIES 2 CLASSIC CLEMMONS ROUGH CEDAR TIMBERTHANE FAUX WOOD CORBEL, PRIMED

## SIDE PROFILE