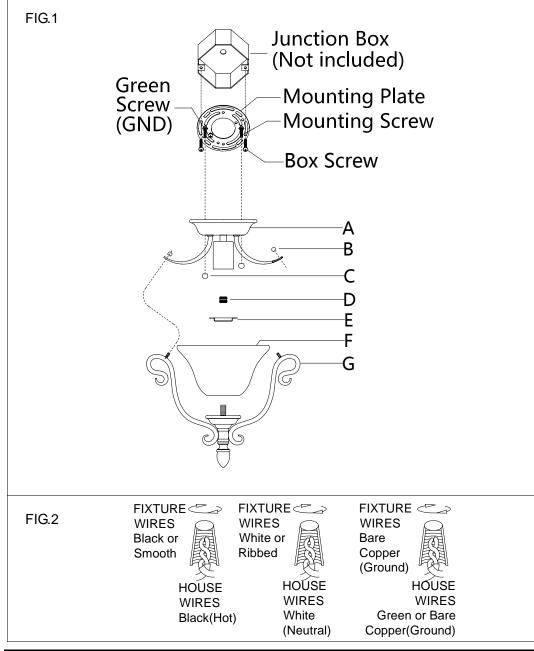

## **ASSEMBLING THE FIXTURE (Fig.1)**

- 1. Shut off the power at the circuit breaker box. Remove old fixture and all hardware from Junction Box.
- 2. Carefully unpack your new fixture and lay out all the parts on a clear area. Take care not to lose any small parts necessary for installation.
- 3. Thread the two mounting screws into the pre-drilled holes in the Mounting plate spaced the same distance apart as the holes in the lamp body (A).
- 4. Attach the Mounting plate to the Junction Box with the two Junction Box screws as shown. The side of the Mounting plate marked "GND" must face out. The junction box is not included.
- Install the light bulb(Not included) in accordance with the fixture's specifications. NOTE: DO NOT EXCEED THE SPECIFIED WATTAGE!
- 6. Raise the glass shade (F) and cover (E) onto the pipe thread of the arm(G), lock it securely with the nut(D). Raise the lamp body(A) to the arm(G), aligning the mounting hole with the arm's screw, tighten it with the ball nut(B).
- 7. While holding the lamp body(A) assembly towards the ceiling, connect the electrical wires as Shown in Fig.2, making sure that all wire nuts are secured. You may have to wrap the connections with electrical tape. If your outlet has a ground wire (green or bare copper), connect the fixture ground wire to it. Otherwise connect fixture's ground wire directly to the Mounting plate with the green screw provided. After wires are connected, tuck them carefully inside the Junction Box.
- 8. Attach the lamp body(A) to the junction box, aligning screws on mounting plate with mounting holes in canopy and lock it securely with the ball nuts(C).