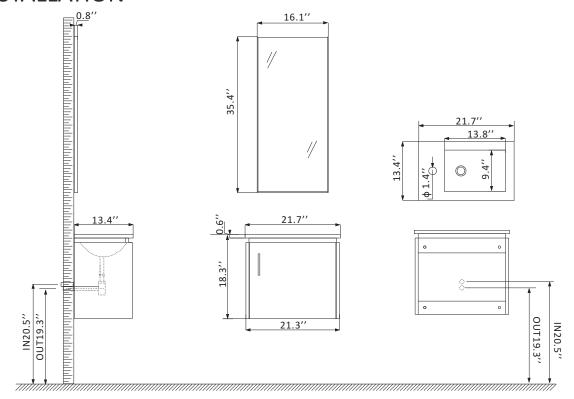

Please check your product packaging to make sure the included accessories are in the "list of standard accessories". If any parts are missing, please contact your local dealer immediately.

- Do not allow any sharp objects to come in contact with the cabinet, as it will scratch the surface.
- Continuous and prolonged exposure to direct sunlight may cause discoloration to the wood.
- •Do not put any hot appliances directly on or near the cabinet.
- •Please avoid using cleaning products that contain bleach or ammonia.
- Wood surfaces should only be cleaned with wood care products such as soapy water or furniture polish.



MODEL: 779022

## **INSTALLATION**



### MAIN BODY PARTS







### **INSTALLATION PARTS**



### **ERECTING TOOL**



# INSTALL, REMOVE, ADJUSTOF TOP FAST LOADING HINGE











### **INSTALLATION INSTRUCTIONS**