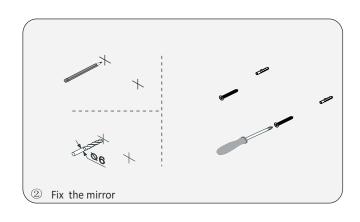

the included accessories are in the "list of standard accessories". If any parts are missing, please contact your local dealer immediately.

- Do not allow any sharp objects to come in contact with the cabinet, as it will scratch the surface.
- Continuous and prolonged exposure to direct sunlight may cause discoloration to the wood.
- •Do not put any hot appliances directly on or near the cabinet.
- •Please avoid using cleaning products that contain bleach or ammonia.
- Wood surfaces should only be cleaned with wood care products such as soapy water or furniture polish.



MODEL: 779022

## **INSTALLATION**



### MAIN BODY PARTS







### **INSTALLATION PARTS**



### **ERECTING TOOL**



# INSTALL, REMOVE, ADJUSTOF TOP FAST LOADING HINGE











### **INSTALLATION INSTRUCTIONS**