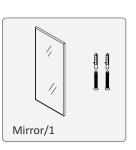

Please check your product packaging to make sure the included accessories are in the "list of standard accessories". If any parts are missing, please contact your local dealer immediately.

- Do not allow any sharp objects to come in contact with the cabinet, as it will scratch the surface.
- Continuous and prolonged exposure to direct sunlight may cause discoloration to the wood.
- •Do not put any hot appliances directly on or near the cabinet.
- •Please avoid using cleaning products that contain bleach or ammonia.
- Wood surfaces should only be cleaned with wood care products such as soapy water or furniture polish.



MODEL: 779022

## **INSTALLATION**



### MAIN BODY PARTS







### **INSTALLATION PARTS**



### **ERECTING TOOL**



# INSTALL, REMOVE, ADJUSTOF TOP FAST LOADING HINGE











### **INSTALLATION INSTRUCTIONS**