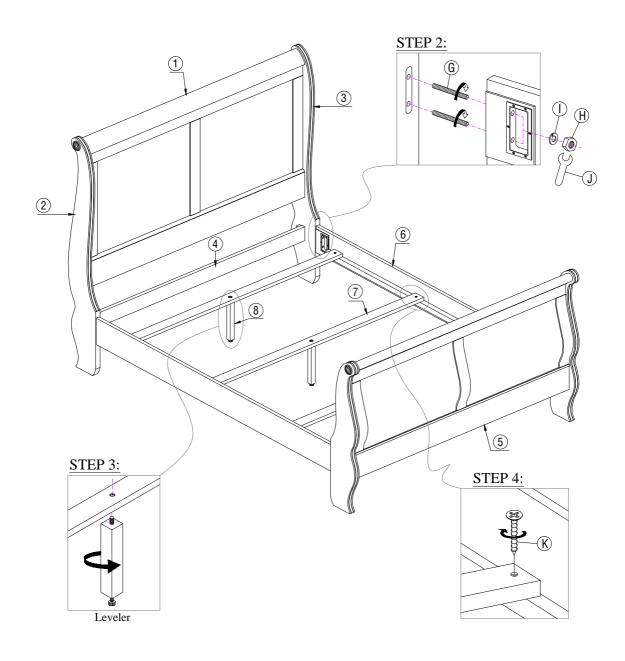

#### PART LIST

| III EIOI |                                        |       |  |  |  |
|----------|----------------------------------------|-------|--|--|--|
| No.      | Descriptions                           |       |  |  |  |
| 1        | Sleigh Headboard (Packed separately)   | 1 Pc  |  |  |  |
| 2        | Left Leg Headboard (Packed inside HB)  |       |  |  |  |
| 3        | Right Leg Headboard (Packed inside HB) | 1 Pc  |  |  |  |
| 4        | Bottom Rail (Packed inside HB)         | 1 Pc  |  |  |  |
| (5)      | Sleigh Footboard (Packed separately)   |       |  |  |  |
| 6        | Bed Rail (Packed separately)           | 2 Pcs |  |  |  |
| 7        | Slats (Packed inside Rail)             | 3 Pcs |  |  |  |
| 8        | Slat support (Packed inside Rail)      | 3 Pcs |  |  |  |
|          |                                        |       |  |  |  |

## RAILS HARDWARE LIST

| ľ | No.        | Descriptions                | Hardware                                | Qty.  |
|---|------------|-----------------------------|-----------------------------------------|-------|
| ( | G          | Hanger bolt Ø5/16" x 3 1/2" | (20000000000000000000000000000000000000 | 8 Pcs |
| ( | $\bigcirc$ | Hexagon nut Ø5/16"          | <b>©</b>                                | 8 Pcs |
| ( | $\bigcirc$ | Spring Washer Ø5/16"        | 0                                       | 8 Pcs |
| ( | J          | Wrench Ø5/16"               | æ s                                     | 1 Pc  |
| ( | <u>(K)</u> | Screw M4 x 32mm             | <b>4)111111111</b>                      | 6 Pcs |

## ASSEMBLY STEP RAILS