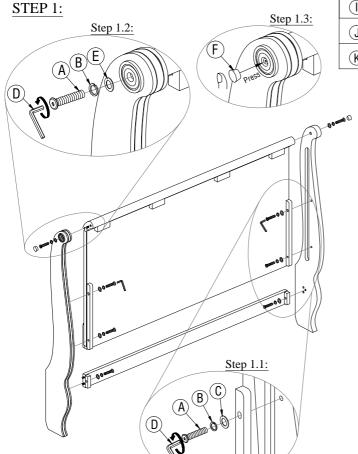

#### HEADBOARD HARDWARE LIST

| No. | Descriptions                   | Hardware                                       | Qty.  |
|-----|--------------------------------|------------------------------------------------|-------|
| A   | JCBC Screw Ø6 x 40mm           | <b>()</b> (1)111111111111111111111111111111111 | 8 Pcs |
| B   | Spring Washer Ø1/4"            | 0                                              | 8 Pcs |
| ©   | Flat Washer Ø1/4" x 19mm x 1mm | 0                                              | 6 Pcs |
| (D) | Allen Key                      |                                                | 1 Pc  |
| E   | Flat Washer Ø1/4" x 13mm x 1mm | 0                                              | 2 Pcs |
| F   | Wood Button                    | 0                                              | 2 Pcs |

## RAILS HARDWARE LIST

| ľ | No.        | Descriptions                | Hardware                                | Qty.  |
|---|------------|-----------------------------|-----------------------------------------|-------|
| ( | G          | Hanger bolt Ø5/16" x 3 1/2" | (20000000000000000000000000000000000000 | 8 Pcs |
| ( | $\bigcirc$ | Hexagon nut Ø5/16"          | <b>©</b>                                | 8 Pcs |
| ( | $\bigcirc$ | Spring Washer Ø5/16"        | 0                                       | 8 Pcs |
| ( | J          | Wrench Ø5/16"               | æ s                                     | 1 Pc  |
| ( | <u>(K)</u> | Screw M4 x 32mm             | <b>4)111111111</b>                      | 6 Pcs |

#### ASSEMBLY STEP HEADBOARD

PAGE 1 OF 2