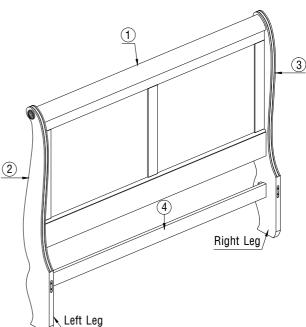

#### PART LIST

| III EIOI |                                        |       |  |  |  |
|----------|----------------------------------------|-------|--|--|--|
| No.      | Descriptions                           |       |  |  |  |
| 1        | Sleigh Headboard (Packed separately)   | 1 Pc  |  |  |  |
| 2        | Left Leg Headboard (Packed inside HB)  |       |  |  |  |
| 3        | Right Leg Headboard (Packed inside HB) | 1 Pc  |  |  |  |
| 4        | Bottom Rail (Packed inside HB)         | 1 Pc  |  |  |  |
| (5)      | Sleigh Footboard (Packed separately)   |       |  |  |  |
| 6        | Bed Rail (Packed separately)           | 2 Pcs |  |  |  |
| 7        | Slats (Packed inside Rail)             | 3 Pcs |  |  |  |
| 8        | Slat support (Packed inside Rail)      | 3 Pcs |  |  |  |
|          |                                        |       |  |  |  |