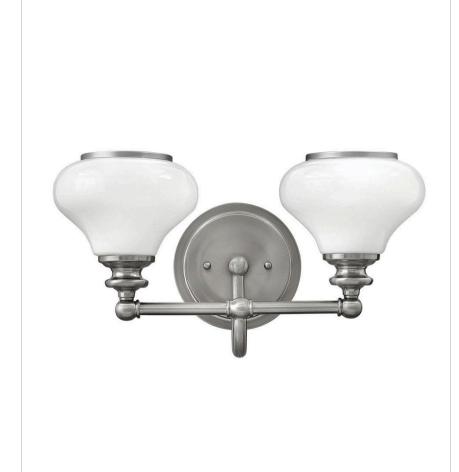

## **AINSLEY**

## 56552BN

## TWO LIGHT VANITY

Ainsley's traditional silhouette charms with distinctive details like retro-modern turned cups. Cased opal glass shades are accented with an elegant Polished Nickel trim ring.

| DETAILS   |                |
|-----------|----------------|
| FINISH:   | Brushed Nickel |
| MATERIAL: | Steel          |
| GLASS:    | Cased Opal     |

| DIMENSIONS     |         |
|----------------|---------|
| WIDTH:         | 16"     |
| HEIGHT:        | 9.3"    |
| WEIGHT:        | 3lb     |
| BACK PLATE:    | 6" Dia. |
| EXTENSION:     | 8.3"    |
| TOP TO OUTLET: | 5"      |

| LIGHT SOURCE  |                                    |
|---------------|------------------------------------|
| LIGHT SOURCE: | LED Lamp, Socket                   |
| WATTAGE:      | 2-100w Incan. OR 2-17w<br>Med. LED |
| VOLTAGE:      | 120v                               |

## PRODUCT DETAILS:

- Fixture can be mounted either up or down
- Suitable for use in damp locations as defined by NEC and CEC. Meets United States UL Underwriters Laboratories & CSA Canadian Standards Association Product Safety Standards
- Classic, elegant lines and timeless details enhance a traditional space
- · Classic matte brushed nickel finish