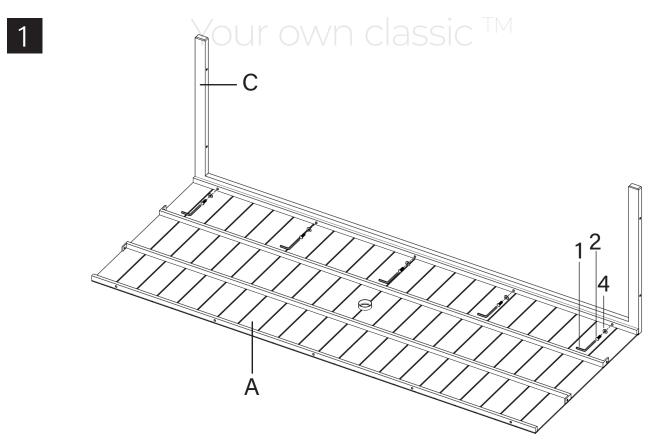

### 8-Seat Dining Table Assembly Guide

#### Note:

- 1. Please make sure you have all of the parts listed before you begin to assemble the item.
- 2. Please follow our instruction step by step. Or you can also scan the QR code below with your phone to watch a more detailed assembly video.
- 3. It is highly recommended to manually assemble the table using our tools. Please use the LOW SPEED when using electrical tools.
- 4. DO NOT tighten the screws completely until all screws are aligned with the holes.