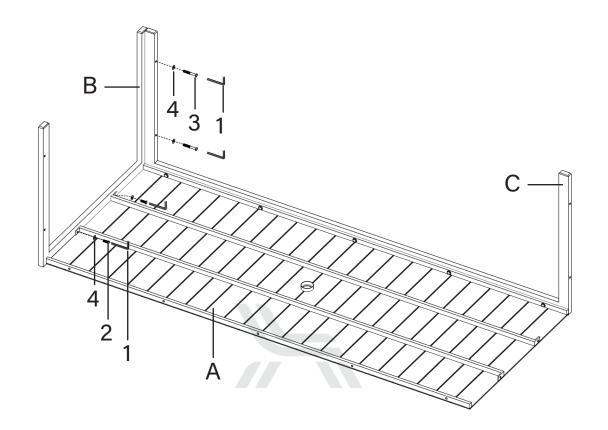

Your own classic TM

info@leisuremod.com (201)429-7715

### 8-Seat Dining Table Assembly Guide



#### Note:

- 1. Please make sure you have all of the parts listed before you begin to assemble the item.
- 2. Please follow our instruction step by step. Or you can also scan the QR code below with your phone to watch a more detailed assembly video.
- 3. It is highly recommended to manually assemble the table using our tools. Please use the LOW SPEED when using electrical tools.
- 4. DO NOT tighten the screws completely until all screws are aligned with the holes.

## LEISUREMOD

Your own classic ™











# LEISUREMOD



5



# LEISUREMOD

Your own classic TM





Your own classic ™

If you had a great experience with us, we would really appreciate it if you could take a moment to leave us a 5-star review.

Your feedback would be greatly appreciated!