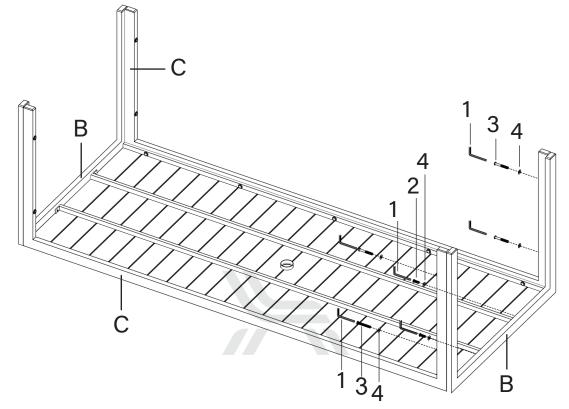

Your own classic TM

info@leisuremod.com (201)429-7715

### 8-Seat Dining Table Assembly Guide



#### Note:

- 1. Please make sure you have all of the parts listed before you begin to assemble the item.
- 2. Please follow our instruction step by step. Or you can also scan the QR code below with your phone to watch a more detailed assembly video.
- 3. It is highly recommended to manually assemble the table using our tools. Please use the LOW SPEED when using electrical tools.
- 4. DO NOT tighten the screws completely until all screws are aligned with the holes.

## LEISUREMOD

Your own classic ™











# LEISUREMOD



5



# LEISUREMOD

Your own classic TM





Your own classic ™

If you had a great experience with us, we would really appreciate it if you could take a moment to leave us a 5-star review.

Your feedback would be greatly appreciated!