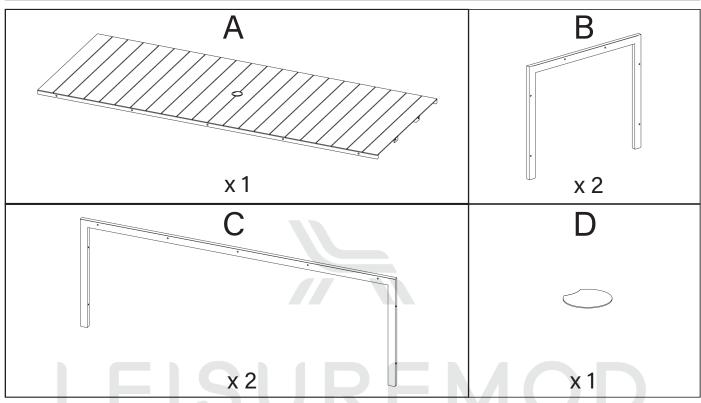

### 8-Seat Dining Table Assembly Guide

#### Note:

- 1. Please make sure you have all of the parts listed before you begin to assemble the item.
- 2. Please follow our instruction step by step. Or you can also scan the QR code below with your phone to watch a more detailed assembly video.
- 3. It is highly recommended to manually assemble the table using our tools. Please use the LOW SPEED when using electrical tools.
- 4. DO NOT tighten the screws completely until all screws are aligned with the holes.