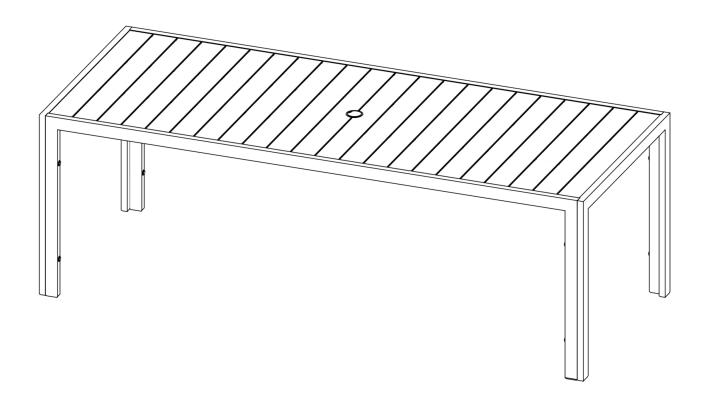

### 8-Seat Dining Table Assembly Guide

#### Note:

- 1. Please make sure you have all of the parts listed before you begin to assemble the item.
- 2. Please follow our instruction step by step. Or you can also scan the QR code below with your phone to watch a more detailed assembly video.
- 3. It is highly recommended to manually assemble the table using our tools. Please use the LOW SPEED when using electrical tools.
- 4. DO NOT tighten the screws completely until all screws are aligned with the holes.