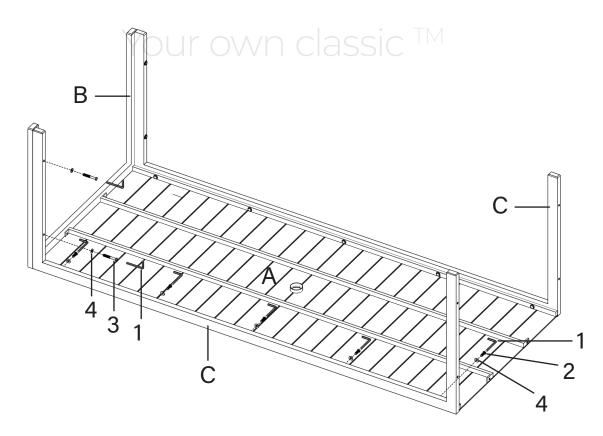

Your own classic TM

info@leisuremod.com (201)429-7715

### 8-Seat Dining Table Assembly Guide



#### Note:

- 1. Please make sure you have all of the parts listed before you begin to assemble the item.
- 2. Please follow our instruction step by step. Or you can also scan the QR code below with your phone to watch a more detailed assembly video.
- 3. It is highly recommended to manually assemble the table using our tools. Please use the LOW SPEED when using electrical tools.
- 4. DO NOT tighten the screws completely until all screws are aligned with the holes.

## LEISUREMOD

Your own classic ™











# LEISUREMOD



5



# LEISUREMOD

Your own classic TM





Your own classic ™

If you had a great experience with us, we would really appreciate it if you could take a moment to leave us a 5-star review.

Your feedback would be greatly appreciated!