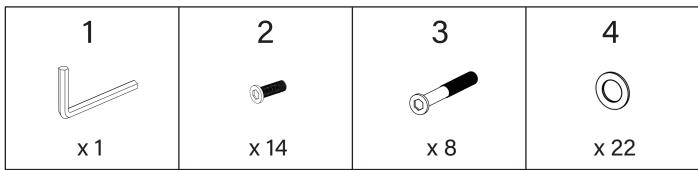

### 8-Seat Dining Table Assembly Guide

#### Note:

- 1. Please make sure you have all of the parts listed before you begin to assemble the item.
- 2. Please follow our instruction step by step. Or you can also scan the QR code below with your phone to watch a more detailed assembly video.
- 3. It is highly recommended to manually assemble the table using our tools. Please use the LOW SPEED when using electrical tools.
- 4. DO NOT tighten the screws completely until all screws are aligned with the holes.