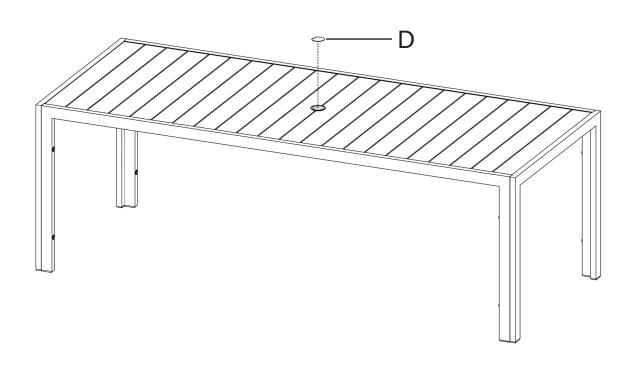

Your own classic TM

info@leisuremod.com (201)429-7715

### 8-Seat Dining Table Assembly Guide



#### Note:

- 1. Please make sure you have all of the parts listed before you begin to assemble the item.
- 2. Please follow our instruction step by step. Or you can also scan the QR code below with your phone to watch a more detailed assembly video.
- 3. It is highly recommended to manually assemble the table using our tools. Please use the LOW SPEED when using electrical tools.
- 4. DO NOT tighten the screws completely until all screws are aligned with the holes.

## LEISUREMOD

Your own classic ™











# LEISUREMOD



5



# LEISUREMOD

Your own classic TM





Your own classic ™

If you had a great experience with us, we would really appreciate it if you could take a moment to leave us a 5-star review.

Your feedback would be greatly appreciated!