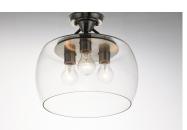

Job Type:

Simple yet elegant frames are finished in two tone finishes to add upscale element to this economical collection. Frames are available in either Bronze with Antique Brass accents or Black with Satin Nickel accents. Both are supplied with Clear glass shades inspired by stemware for a tailored profile.