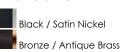

Job Type:

Simple yet elegant frames are finished in two tone finishes to add upscale element to this economical collection. Frames are available in either Bronze with Antique Brass accents or Black with Satin Nickel accents. Both are supplied with Clear glass shades inspired by stemware for a tailored profile.

## **FINISHES OPTION**

GLASS Clear CL

MATERIAL Steel, Glass

RATINGS cULus Dry Location

ADDITIONAL OPERATING TEMPERATURE: -20°C (-4°F), 40°C (104°F)

Always consult a qualified electrician before installing any lighting product.