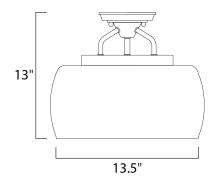

## MEASUREMENTS DIMENSION

: 13.5" L x 13.5" W x 13" H

LAMPING

BULB

DIMMABLE

BULB INCLUDED

HANGING WEIGHT : 2.54 lb

INPUT VOLTAGE