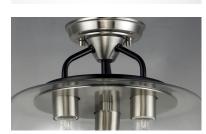

Job Type:

Simple yet elegant frames are finished in two tone finishes to add upscale element to this economical collection. Frames are available in either Bronze with Antique Brass accents or Black with Satin Nickel accents. Both are supplied with Clear glass shades inspired by stemware for a tailored profile.