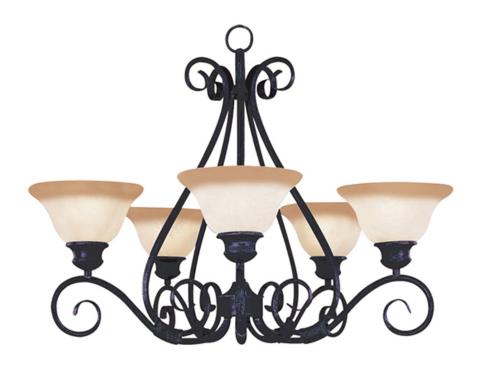

### **PRODUCT DESCRIPTION**

Simple, elegant designs offered in a variety of our most popular finishes. Choose from Acorn, Country Stone, Pewter and Kentucky Bronze. Glass options are Marble and Wilshire.