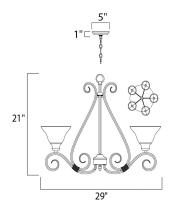

#### **MEASUREMENTS**

**DIMENSION** : 29" L x 29" W x 21.5" H CANOPY : 5" W x 1" H x 5" L

HANGING WEIGHT : 14.33 lb