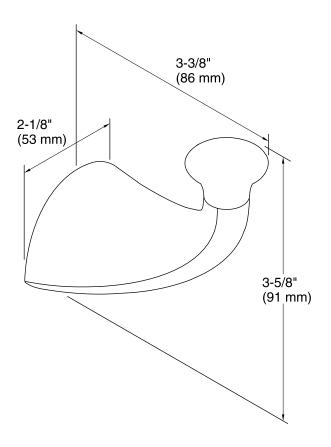

Alteo® Robe Hook K-37055

### **Features**

- Premium metal construction for durability.
- KOHLER finishes resist corrosion and tarnish.
- Coordinates with Alteo faucets and accessories.

### Installation

Tools and installation template included.

# **Included Components**

Additional Components: Mounting hardware



## Codes/Standards

None Applicable

# KOHLER® Faucet Lifetime Limited Warranty

See website for detailed warranty information.

### Available Colors/Finishes

Color tiles intended for reference only.

| Color | Code | Description             |
|-------|------|-------------------------|
|       | CP   | Polished Chrome         |
|       | BN   | Vibrant® Brushed Nickel |
|       | 2BZ  | Oil-Rubbed Bronze       |







# **Technical Information**

All product dimensions are nominal.

### **Notes**

Install this product according to the installation guide.