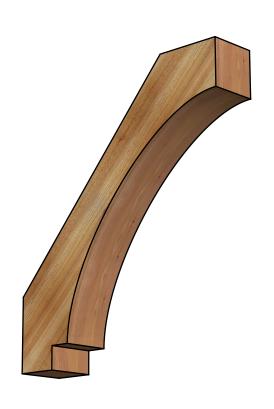

## BRC06X30X34IMP00RWR

6"W X 30"D X 34"H IMPERIAL ROUGH SAWN BRACE, WESTERN RED CEDAR

SIDE