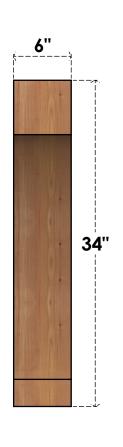

## BRC06X30X34IMP00RWR

6"W X 30"D X 34"H IMPERIAL ROUGH SAWN BRACE, WESTERN RED CEDAR

SIDE

## **FRONT**

**EKENA MILLWORK** 2300 WEST MAIN ST. CLARKSVILLE, TX 75426 TOLL FREE: 866-607-0453 WWW.EKENAMILLWORK.COM