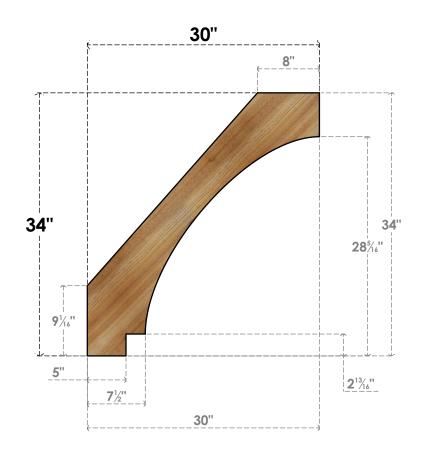

## BRC06X30X34IMP00RWR

6"W X 30"D X 34"H IMPERIAL ROUGH SAWN BRACE, WESTERN RED CEDAR

SIDE

## **NOTES**

- 1. INSTALLATION TO BE COMPLETED IN ACCORDANCE WITH MANUFACTURER'S SPECIFICATIONS.
  2. DRAWING MAY NOT BE TO SCALE
- 3. THIS DRAWING IS INTENDED FOR DESIGN AND PLANNING PURPOSES ONLY.
- 4. ALL INFORMATION CONTAINED HEREIN WAS CURRENT AT THE TIME OF DEVELOPMENT BUT MUST BE REVIEWED AND APPROVED BY THE PRODUCT MANUFACTURER TO BE CONSIDERED ACCURATE.
- 5. PRODUCTS ARE NOT KILN DRIED. THIS ITEM IS UNIQUE AND WILL CONTAIN THE NATURAL VARIATIONS THAT THE WOOD SPECIES OFFERS. THIS MAY RESULT IN VARIATIONS UP TO 1/4"