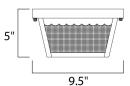

# **MEASUREMENTS**

DIMENSION : 9.5" L x 9.5" W x 5" H

HANGING WEIGHT : 3.33 lb