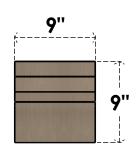

## **FRONT PROFILE**

## ITEM NUMBER: CORU09X09X09MONRCPR

9"W X 9"D X 9"H SERIES 1 WIDE MONTEREY ROUGH CEDAR TIMBERTHANE FAUX WOOD CORBEL, PRIMED