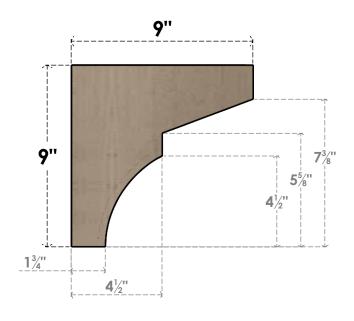

## **SIDE PROFILE**

## ITEM NUMBER: CORU09X09X09MONRCPR

9"W X 9"D X 9"H SERIES 1 WIDE MONTEREY ROUGH CEDAR TIMBERTHANE FAUX WOOD CORBEL, PRIMED