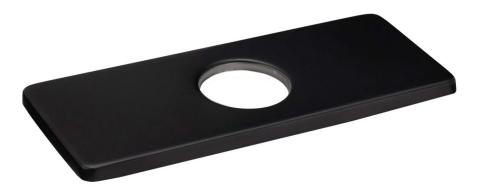

## D3-MB 6-inch Bath Faucet Square Deck Plate, Matte Black

| Requested By:      |  |  |
|--------------------|--|--|
| Specific Features: |  |  |

## STANDARD SPECIFICATIONS:

- Universal square bathroom faucet deck plate
- Covers the outer two holes on a 4-inch center set
- Solid brass construction reinforced with PVC insert
- Combatible with most single hole bathroom faucet