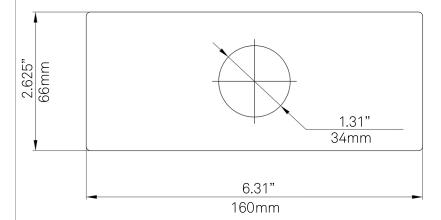

## STANDARD SPECIFICATIONS:

- Universal square bathroom faucet deck plate
- Covers the outer two holes on a 4-inch center set
- Solid brass construction reinforced with PVC insert
- Combatible with most single hole bathroom faucet

## **COORDINATING ACCESSORIES:**

• Glacier Ice Restoration and Sealer kit

| .31"/8   | <u>8m</u> m |  |  |  |
|----------|-------------|--|--|--|
| <u> </u> |             |  |  |  |
|          |             |  |  |  |
| Å        |             |  |  |  |