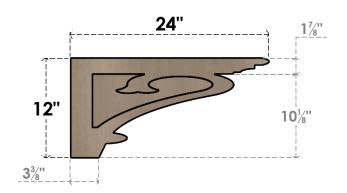

### ITEM NUMBER: CORU12X24X12MAYRCPR

12"W X 24"D X 12"H SERIES 3 WIDE MAYFLOWER ROUGH CEDAR TIMBERTHANE FAUX WOOD CORBEL, PRIMED

## SIDE PROFILE