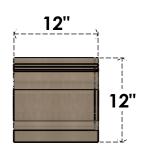

### ITEM NUMBER: CORU12X24X12MAYRCPR

12"W X 24"D X 12"H SERIES 3 WIDE MAYFLOWER ROUGH CEDAR TIMBERTHANE FAUX WOOD CORBEL, PRIMED

# **FRONT PROFILE**