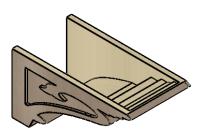

### ITEM NUMBER: CORU12X24X12MAYRCPR

12"W X 24"D X 12"H SERIES 3 WIDE MAYFLOWER ROUGH CEDAR TIMBERTHANE FAUX WOOD CORBEL, PRIMED

# **ISOMETRIC**

**EKENA MILLWORK** 2300 WEST MAIN ST. CLARKSVILLE, TX 75426 TOLL FREE: 866-607-0453 WWW.EKENAMILLWORK.COM

GENERATED DATE: 01/27/2023

- 1. INSTALLATION TO BE COMPLETED IN ACCORDANCE WITH MANUFACTURER'S SPECIFICATIONS.