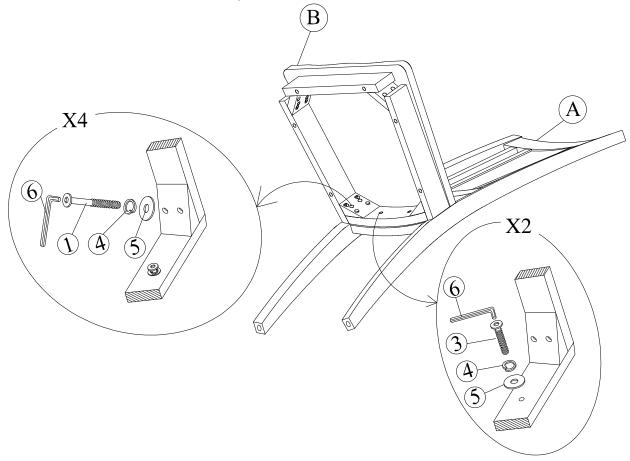

### STEP 1

Attach frame (B) to the back (A) by using bolts (3) and (1) and washers (4) and (5). Tighten with Allen Key (6).

Note: DO NOT tighten any of the bolts, until the chair is assembled, then put on a flat level surface to make sure the chair is level and then tighten the bolts.