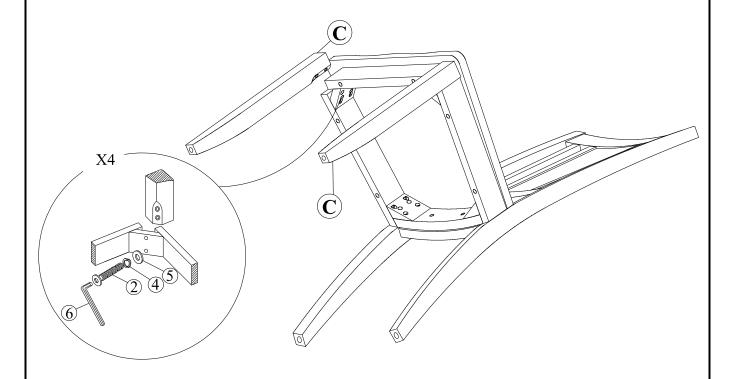

## STEP 2

Attach front legs (C) to the seat frame. Use bolts (2), washers (4) and (5) .Tighten with Allen Key (6).

.