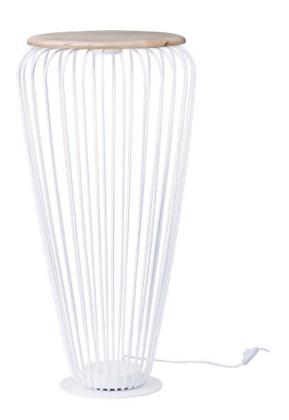

# PRODUCT DESCRIPTION

Heavy gage White metal wire glows from the inside when illuminated by the high power LED module concealed in the top. The matching table stool has a wood top and is damp located which makes it perfect for outdoor living spaces.

#### **FINISHES OPTION**

White / Navaho White

# MATERIAL

Steel+Wood

# **RATINGS**

Damp Location