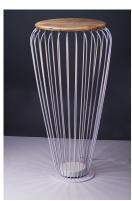

# PRODUCT DESCRIPTION

Heavy gage White metal wire glows from the inside when illuminated by the high power LED module concealed in the top. The matching table stool has a wood top and is damp located which makes it perfect for outdoor living spaces.

# MATERIAL

Steel+Wood