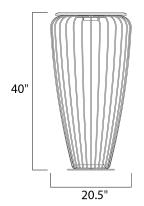

### **MEASUREMENTS**

DIMENSION : 20.5" L x 20.5" W x 40" H : 11.75" W x 11.75" H MAX OAH

HANGING WEIGHT : 39.69 lb