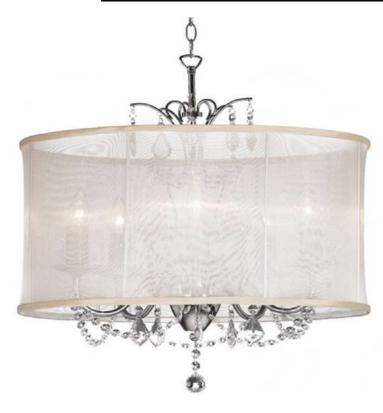

## VNA-20-5-117 - 5LT Crystal Chandelier Oys Shd

5 Light Crystal Chandelier, Polished Chrome, Oyster Organza Shade

| Height<br>Width/Length<br>Depth<br>Weight                                                | 19<br>20<br>20<br>12                      | No. of Bulbs<br>LED Compatible<br>Total Wattage                 | 5<br>Yes<br>300W                                               |
|------------------------------------------------------------------------------------------|-------------------------------------------|-----------------------------------------------------------------|----------------------------------------------------------------|
| Body Material<br>Finish/Color<br>Type of Finish                                          | Metal<br>Polished Chrome<br>Electroplated | Second Material<br>Second Finish/Color<br>Second Type of Finish | Organza<br>Oyster<br>Crystal                                   |
| Bulb 1 Amount Bulb 1 Base Type Bulb 1 Max Watt. Bulb 1 Included Bulb 1 Lumens Bulb 1 CRI | 5<br>E12<br>60W<br>No                     | Rated For<br>Voltage<br>Approval<br>Warranty<br>Instal Position | Dry Location<br>120V<br>cUL or equivalent<br>1 Year<br>Ceiling |