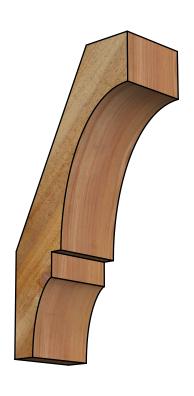

## BRC04X08X16BOA00RWR

4"W X 8"D X 16"H BALBOA ROUGH SAWN BRACE, WESTERN RED CEDAR

SIDE