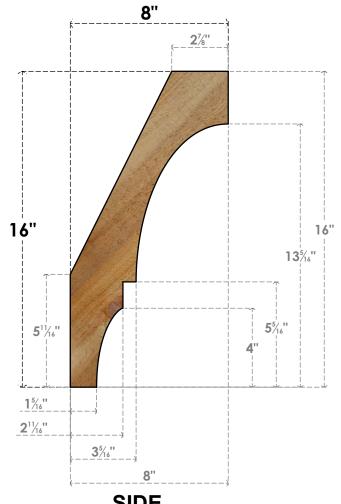

## BRC04X08X16BOA00RWR

4"W X 8"D X 16"H BALBOA ROUGH SAWN BRACE, WESTERN RED CEDAR

SIDE