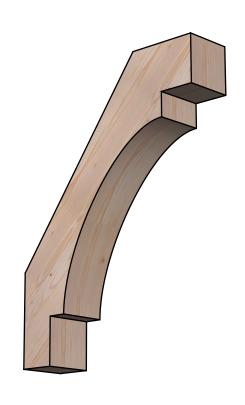

## BRC06X24X32MRC00SDF

5 1/2"W X 24"D X 32"H MERCED SMOOTH BRACE, DOUGLAS FIR

**EKENA MILLWORK** 2300 WEST MAIN ST. CLARKSVILLE, TX 75426 TOLL FREE: 866-607-0453 WWW.EKENAMILLWORK.COM