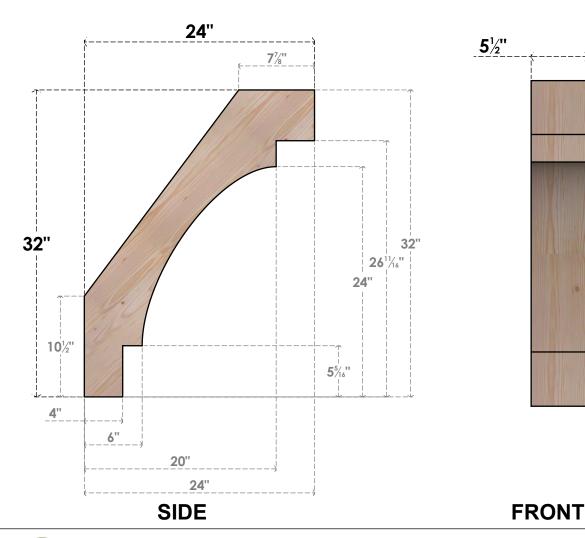

## BRC06X24X32MRC00SDF

5 1/2"W X 24"D X 32"H MERCED SMOOTH BRACE, DOUGLAS FIR

**EKENA MILLWORK** 2300 WEST MAIN ST. CLARKSVILLE, TX 75426 TOLL FREE: 866-607-0453 WWW.EKENAMILLWORK.COM

32"

5. PRODUCTS ARE NOT KILN DRIED. THIS ITEM IS UNIQUE AND WILL CONTAIN THE NATURAL VARIATIONS THAT THE WOOD SPECIES OFFERS. THIS MAY RESULT IN VARIATIONS UP TO 1/4"

Revision Date: 06/18/2021