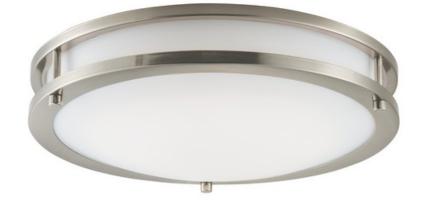

## **PRODUCT DESCRIPTION**

Commercial grade energy efficient lighting featuring linear frames of metal finished in Satin Nickel diffused by an etched opal acrylic creating an updated energy efficient classic.

## **FINISHES OPTION**

Satin Nickel

GLASS White WT

MATERIAL Steel, Opal Acrylic

RATINGS cETLus Damp Location

ADDITIONAL OPERATING TEMPERATURE: -20°C (-4°F), 40°C (104°F)

PHOTOMETIC: Report Found Online

Always consult a qualified electrician before installing any lighting product.