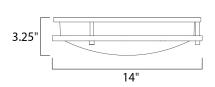

## MEASUREMENTS

DIMENSION HANGING WEIGHT

: 14" L x 14" W x 3.25" H : 2.49 lb

LAMPING INPUT VOLTAGE

LUMENS

DIMMABLE

BULB

CRI