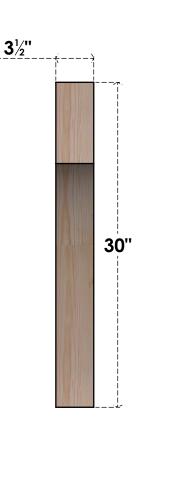

BRC04X26X30WTL00SDF

3 1/2"W X 26"D X 30"H WESTLAKE SMOOTH BRACE, DOUGLAS FIR

SIDE

FRONT

CLARKSVILLE, TX 75426 TOLL FREE: 866-607-0453 WWW.EKENAMILLWORK.COM

**EKENA MILLWORK** 2300 WEST MAIN ST.

NOTES 1. INSTALLATION TO BE COMPLETED IN ACCORDANCE WITH MANUFACTURER'S SPECIFICATIONS. 2. DRAWING MAY NOT BE TO SCALE