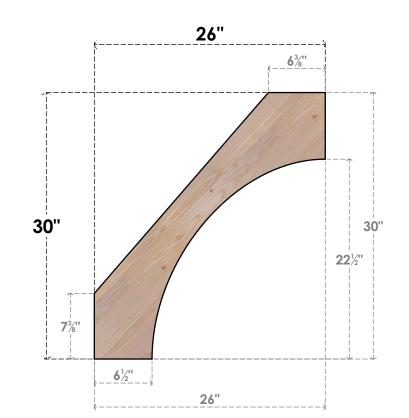

BRC04X26X30WTL00SDF

3 1/2"W X 26"D X 30"H WESTLAKE SMOOTH BRACE, DOUGLAS FIR

SIDE

FRONT

CLARKSVILLE, TX 75426 TOLL FREE: 866-607-0453 WWW.EKENAMILLWORK.COM

**EKENA MILLWORK** 2300 WEST MAIN ST.

NOTES 1. INSTALLATION TO BE COMPLETED IN ACCORDANCE WITH MANUFACTURER'S SPECIFICATIONS. 2. DRAWING MAY NOT BE TO SCALE