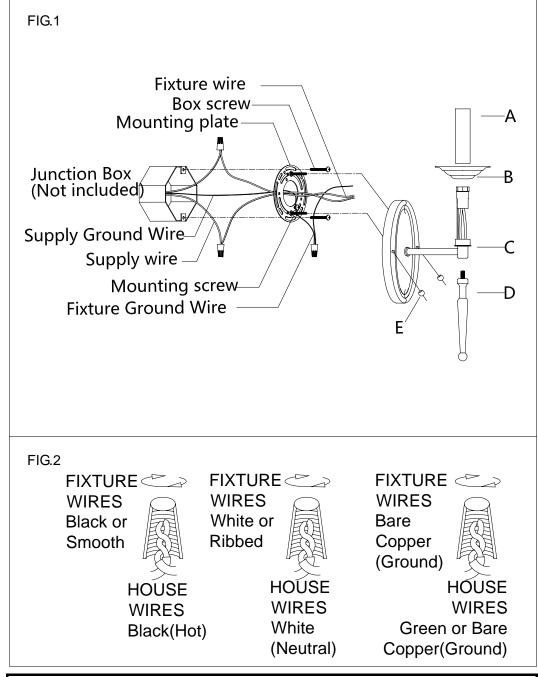

## **ASSEMBLING THE FIXTURE (Fig.1)**

- 1. Shut off the power at the circuit breaker and remove old fixture, including the single bar. Carefully unpack your new fixture and lay out all the parts on a clear area. Take care not to lose any small parts necessary for installation.
- 2. Thread the two mounting screws about 1/4" into the pre-drilled holes in the mounting plate, spaced about the same distance apart as the holes in the fixture back plate. Attach the mounting plate to the junction box using two junction box screws. The side of the mounting plate marked "GND" must face out. The junction box is not included.
- 3. Guide fixture wires through hole in center of mounting plate.
- 4. Follow wiring instructions carefully (see fig.2).
- 5. Place the lamp body (C) onto the mounting plate, aligning the hole with mounting screw, then lock it securely with the ball nuts(E).
- 6. Slide the cover(B)/candle sleeve(A) onto the lamp holder. Raise the column(D) to bottom of the lamp holder by turning it clockwise until tight.
- 7. Install the light bulb(Not included) in accordance with the fixture's specifications. NOTE: DO NOT EXCEED THE MAXIMUM **WATTAGE RATING!**

## **CONNECTING THE WIRES (Fig.2)**

- 1. Connect the electrical wires as follows. Connect the Black wire from the fixture to the black house (hot) Wire. Connect the white wire from the fixture to the white (neutral) house wire. Make sure all wire nuts are secured. You may wrap the connections with electrical tape. If your outlet box has a ground wires (green or bare copper) connect fixture's ground wire to it. Otherwise attach the bare copper fixture wire to the green ground screw on the mounting plate.
- 2. Tuck the wire connections neatly into the wall junction box.