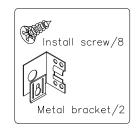

- Prior to installation please check received items against the "Packing List". Please report any missing items to your retailer immediately.
- Protect all surfaces from sharp objects, high heat sources, direct prolonged sunlight and chemical hazards.
- Professional installation recommended.





## PACKING LIST









## INSTALLATION AND ADJUSTMENT OF HINGES











REQUIRED TOOLS NOT IN BOX















Tape measure

Pencil Electric Drill Phillips Screwdriver Adjustable Wrench

Spirit Level

Silicone sealant

## INSTALLATION INSTRUCTIONS



1 Drill holes to match stud placement



Matching holes may be predrilled



Installer must cut appropriately sized hole in back of cabinet to accommodate existing placement of hot&cold wall valves





WC-WHE009-36 Installation Guide