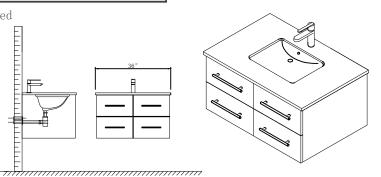

- Prior to installation please check received items against the "Packing List". Please report any missing items to your retailer immediately.
- Protect all surfaces from sharp objects, high heat sources, direct prolonged sunlight and chemical hazards.
- Professional installation recommended.





## PACKING LIST









## INSTALLATION AND ADJUSTMENT OF HINGES











REQUIRED TOOLS NOT IN BOX















Tape measure

Pencil Electric Drill Phillips Screwdriver Adjustable Wrench

Spirit Level

Silicone sealant

## INSTALLATION INSTRUCTIONS



1 Drill holes to match stud placement



Matching holes may be predrilled



Installer must cut appropriately sized hole in back of cabinet to accommodate existing placement of hot&cold wall valves





WC-WHE009-36 Installation Guide