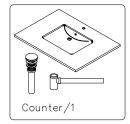

- Prior to installation please check received items against the "Packing List". Please report any missing items to your retailer immediately.
- Protect all surfaces from sharp objects, high heat sources, direct prolonged sunlight and chemical hazards.
- Professional installation recommended.





## PACKING LIST









## INSTALLATION AND ADJUSTMENT OF HINGES











REQUIRED TOOLS NOT IN BOX















Tape measure

Pencil Electric Drill Phillips Screwdriver Adjustable Wrench

Spirit Level

Silicone sealant

## INSTALLATION INSTRUCTIONS



1 Drill holes to match stud placement



Matching holes may be predrilled



Installer must cut appropriately sized hole in back of cabinet to accommodate existing placement of hot&cold wall valves





WC-WHE009-36 Installation Guide