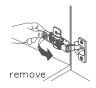

## INSTALLATION AND ADJUSTMENT OF HINGES

REQUIRED TOOLS NOT IN BOX

Tape measure

Pencil Electric Drill Phillips Screwdriver Adjustable Wrench

Spirit Level

Silicone sealant