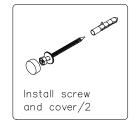

- Prior to installation please check received items against the "Packing List". Please report any missing items to your retailer immediately.
- Protect all surfaces from sharp objects, high heat sources, direct prolonged sunlight and chemical hazards.
- Professional installation recommended.





## PACKING LIST









## INSTALLATION AND ADJUSTMENT OF HINGES











REQUIRED TOOLS NOT IN BOX















Tape measure

Pencil Electric Drill Phillips Screwdriver Adjustable Wrench

Spirit Level

Silicone sealant

## INSTALLATION INSTRUCTIONS



1 Drill holes to match stud placement



Matching holes may be predrilled



Installer must cut appropriately sized hole in back of cabinet to accommodate existing placement of hot&cold wall valves





WC-WHE009-36 Installation Guide