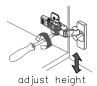

## INSTALLATION AND ADJUSTMENT OF HINGES

REQUIRED TOOLS NOT IN BOX

Tape measure

Pencil Electric Drill Phillips Screwdriver Adjustable Wrench

Spirit Level

Silicone sealant