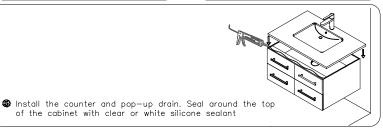

## INSTALLATION AND ADJUSTMENT OF HINGES

REQUIRED TOOLS NOT IN BOX

Tape measure

Pencil Electric Drill Phillips Screwdriver Adjustable Wrench

Spirit Level

Silicone sealant