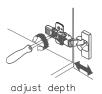

## INSTALLATION AND ADJUSTMENT OF HINGES

REQUIRED TOOLS NOT IN BOX

Tape measure

Pencil Electric Drill Phillips Screwdriver Adjustable Wrench

Spirit Level

Silicone sealant