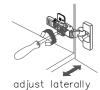

## INSTALLATION AND ADJUSTMENT OF HINGES

REQUIRED TOOLS NOT IN BOX

Tape measure

Pencil Electric Drill Phillips Screwdriver Adjustable Wrench

Spirit Level

Silicone sealant