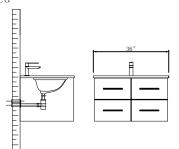

- Prior to installation please check received items against the "Packing List". Please report any missing items to your retailer immediately.
- Protect all surfaces from sharp objects, high heat sources, direct prolonged sunlight and chemical hazards.
- Professional installation recommended.





## PACKING LIST









## INSTALLATION AND ADJUSTMENT OF HINGES











REQUIRED TOOLS NOT IN BOX















Tape measure

Pencil Electric Drill Phillips Screwdriver Adjustable Wrench

Spirit Level

Silicone sealant

## INSTALLATION INSTRUCTIONS



1 Drill holes to match stud placement



Matching holes may be predrilled



Installer must cut appropriately sized hole in back of cabinet to accommodate existing placement of hot&cold wall valves





WC-WHE009-36 Installation Guide