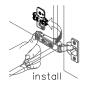

## INSTALLATION AND ADJUSTMENT OF HINGES

REQUIRED TOOLS NOT IN BOX

Tape measure

Pencil Electric Drill Phillips Screwdriver Adjustable Wrench

Spirit Level

Silicone sealant