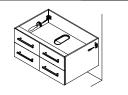

## INSTALLATION INSTRUCTIONS

1 Drill holes to match stud placement

Matching holes may be predrilled

Installer must cut appropriately sized hole in back of cabinet to accommodate existing placement of hot&cold wall valves