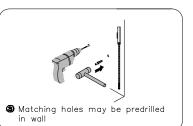

## INSTALLATION INSTRUCTIONS

1 Drill holes to match stud placement

Matching holes may be predrilled

Installer must cut appropriately sized hole in back of cabinet to accommodate existing placement of hot&cold wall valves