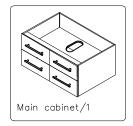

- Prior to installation please check received items against the "Packing List". Please report any missing items to your retailer immediately.
- Protect all surfaces from sharp objects, high heat sources, direct prolonged sunlight and chemical hazards.
- Professional installation recommended.





## PACKING LIST









## INSTALLATION AND ADJUSTMENT OF HINGES











REQUIRED TOOLS NOT IN BOX















Tape measure

Pencil Electric Drill Phillips Screwdriver Adjustable Wrench

Spirit Level

Silicone sealant

## INSTALLATION INSTRUCTIONS



1 Drill holes to match stud placement



Matching holes may be predrilled



Installer must cut appropriately sized hole in back of cabinet to accommodate existing placement of hot&cold wall valves





WC-WHE009-36 Installation Guide