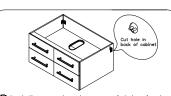

## INSTALLATION INSTRUCTIONS

1 Drill holes to match stud placement

Matching holes may be predrilled

Installer must cut appropriately sized hole in back of cabinet to accommodate existing placement of hot&cold wall valves