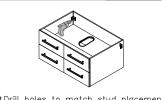

## INSTALLATION INSTRUCTIONS

1 Drill holes to match stud placement

Matching holes may be predrilled

Installer must cut appropriately sized hole in back of cabinet to accommodate existing placement of hot&cold wall valves