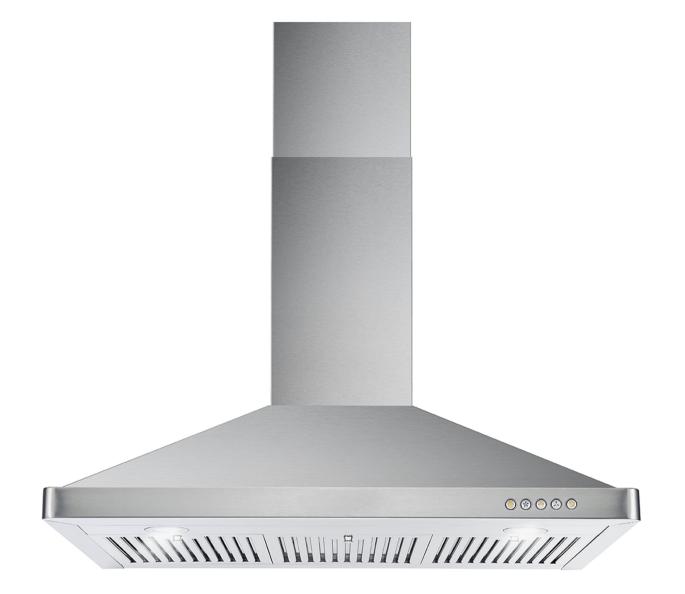

#### **SEE PAGE 2 FOR DIMENSIONS**

The perfect piece for any contemporary kitchen, Cosmo's COS-63190 Range Hood is powered by 380 CFM of suction, front LED lights and ARC-FLOW® Permanent Filters.

| Size          | 36 Inch                           |
|---------------|-----------------------------------|
| Mounting Type | Wall Mount                        |
| Controls      | Push Button                       |
| Filters       | 3x Stainless Steel Baffle Filters |
| Material      | Stainless Steel                   |
| Air Flow      | 380 CFM                           |
| Noise Level   | 65dB (Max)                        |

| Vent Style             | External                                                                        |
|------------------------|---------------------------------------------------------------------------------|
| Lighting               | 2x Front LED                                                                    |
| Voltage                | 120V / 60Hz                                                                     |
| Wattage                | 180W                                                                            |
| Included<br>Components | Bulb(s), Damper, Exhaust Vent,<br>Fan Hardware, Installation Kit,<br>Power Cord |