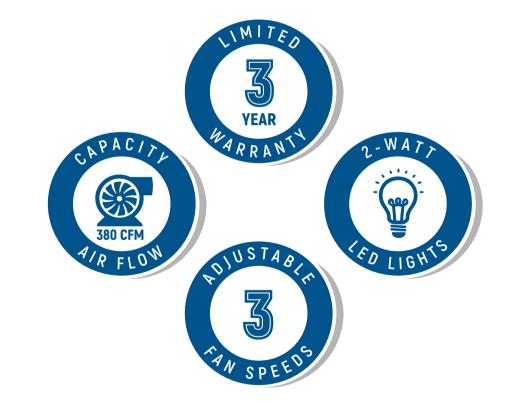

### **FEATURES**

DESIGNED FOR WALL MOUNTING

**SPECIFICATIONS** 

**3 FAN SPEEDS** 

380 CFM AIRFLOW CAPACITY

PUSH BUTTON CONTROLS

ARC-FLOW® PERMANENT FILTERS

2 FRONT LED LIGHTS

65 dB. FOR QUIET OPERATION

20-GAUGE, 430 GRADE STAINLESS STEEL