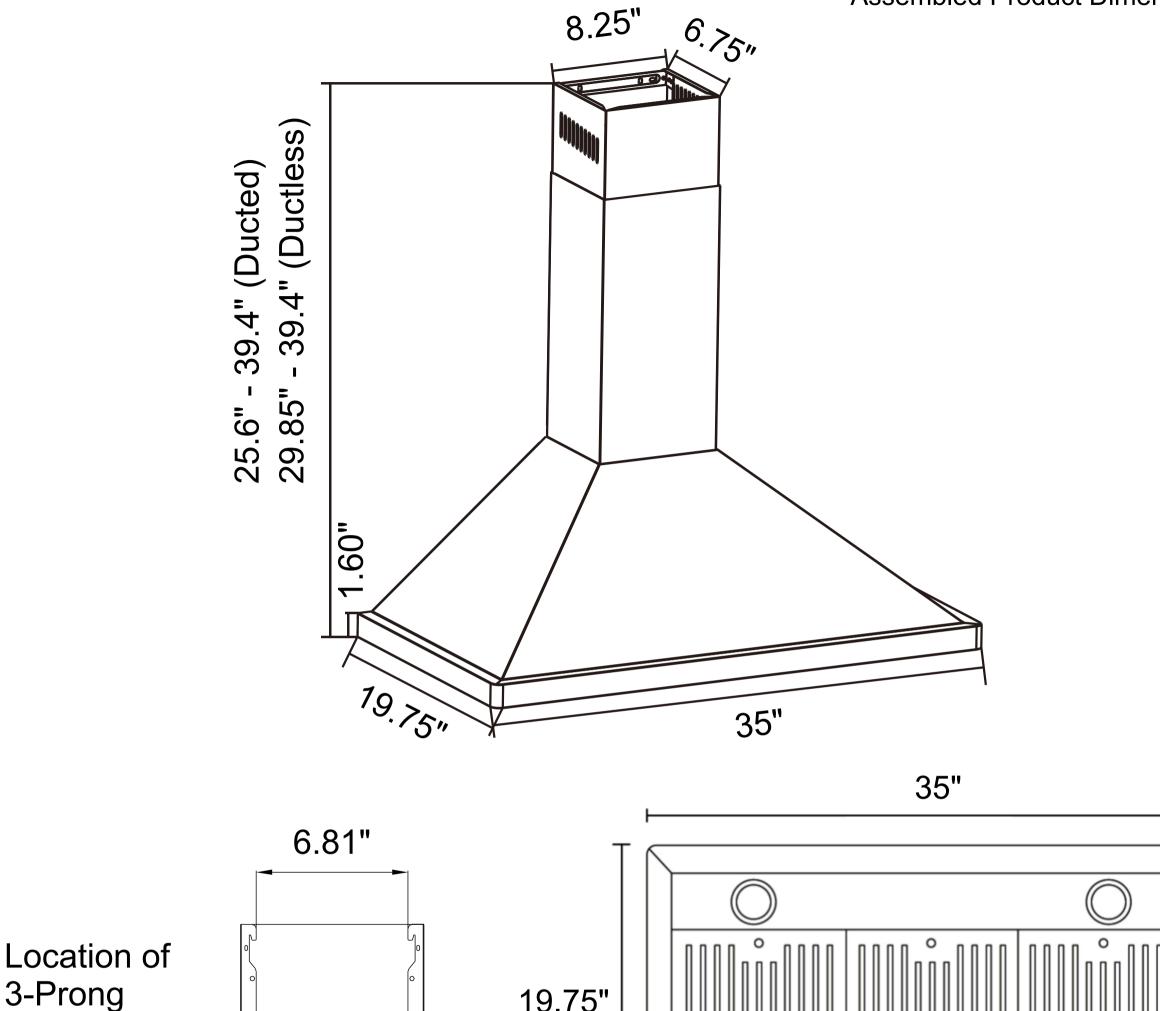

## DIMENSIONS

3-Prong Power Cord

19.75"

FOR MORE INFORMATION, PLEASE VISIT: WWW.COSMOAPPLIANCES.COM