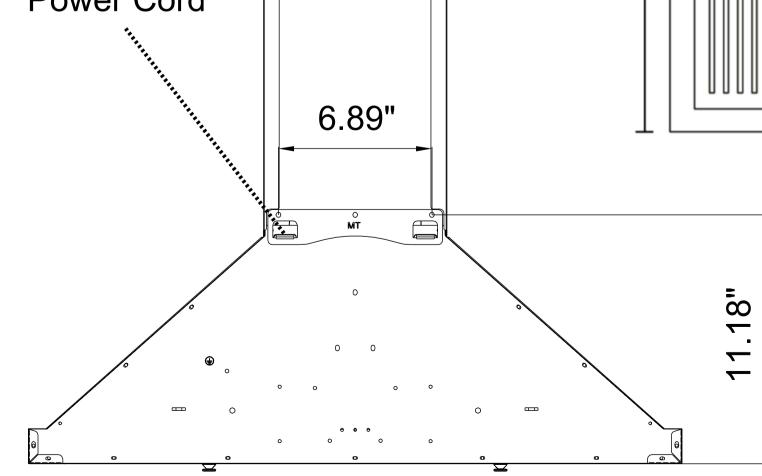

## DIMENSIONS

3-Prong Power Cord

19.75"

FOR MORE INFORMATION, PLEASE VISIT: WWW.COSMOAPPLIANCES.COM