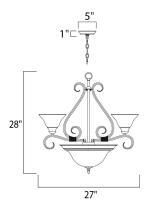

#### **MEASUREMENTS**

**DIMENSION** : 27" L x 27" W x 28" H CANOPY : 5" W x 1" H x 5" L

: 18.08 lb

HANGING WEIGHT

**LAMPING** 

INPUT VOLTAGE : 120V

: 7 x 60W Incandescent E26 Medium , 420W Total **BULB** 

**BULB INCLUDED** : (Not Included)