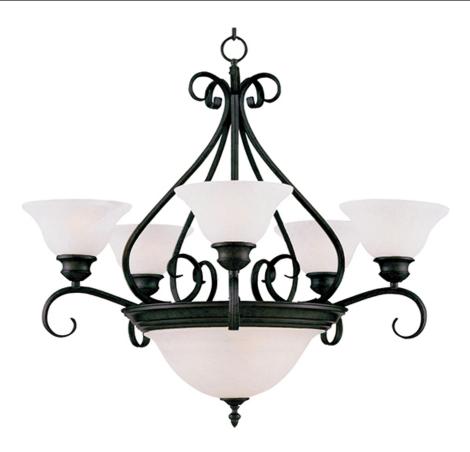

### **PRODUCT DESCRIPTION**

Simple, elegant designs offered in a variety of our most popular finishes. Choose from Acorn, Country Stone, Pewter and Kentucky Bronze. Glass options are Marble and Wilshire.

#### **MEASUREMENTS**

**DIMENSION** : 27" L x 27" W x 28" H CANOPY : 5" W x 1" H x 5" L

: 18.08 lb

HANGING WEIGHT

**LAMPING** 

INPUT VOLTAGE : 120V

: 7 x 60W Incandescent E26 Medium , 420W Total **BULB** 

**BULB INCLUDED** : (Not Included)