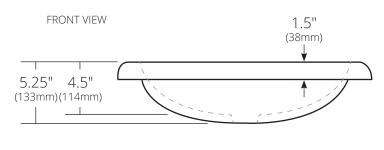

#### **PRODUCT DETAILS**

- 21.5" x 15.5" x 5.25" OD (546mm x 394mm x 133mm)
- 18" x 12" x 4.5" ID (457mm x 305mm x 114mm)
- 1.5" (38mm) drain opening
- · Handcrafted from sustainable NativeStone®
- · Sealed with impermeable nano sealer