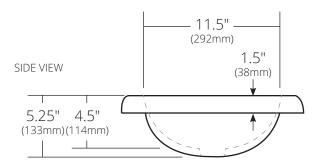

#### **PRODUCT DETAILS**

- 21.5" x 15.5" x 5.25" OD (546mm x 394mm x 133mm)
- 18" x 12" x 4.5" ID (457mm x 305mm x 114mm)
- 1.5" (38mm) drain opening
- · Handcrafted from sustainable NativeStone®
- · Sealed with impermeable nano sealer