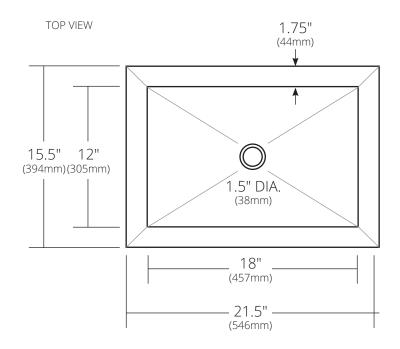

#### **PRODUCT DETAILS**

- 21.5" x 15.5" x 5.25" OD (546mm x 394mm x 133mm)
- 18" x 12" x 4.5" ID (457mm x 305mm x 114mm)
- 1.5" (38mm) drain opening
- · Handcrafted from sustainable NativeStone®
- · Sealed with impermeable nano sealer