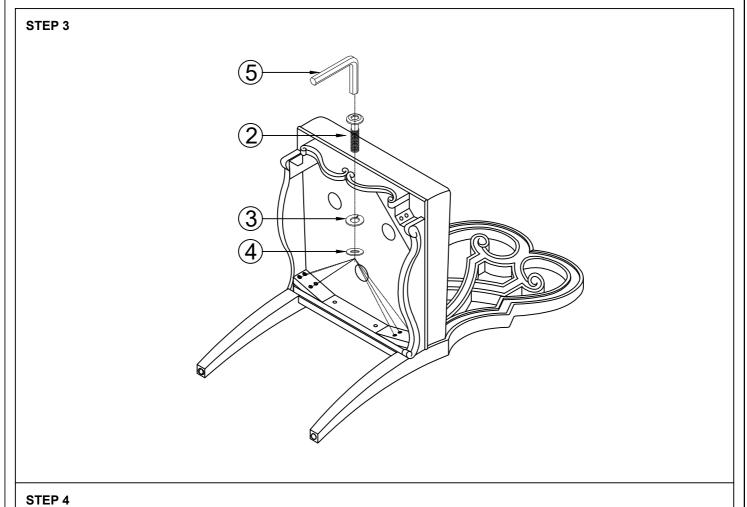

|  |  |  |

## HARDWARE REQUIRED

| (1) | 0         | BOLT        | Ø5/16"*55mm     | 4  | PCS |
|-----|-----------|-------------|-----------------|----|-----|
| 2   | <b>()</b> | BOLT        | Ø5/16"*75mm     | 4  | PCS |
| 3   |           | LOCK WASHER | Ø5/16"*1mm      | 10 | PCS |
| 4   | 0         | FLAT WASHER | Ø5/16"*19*2mm   | 10 | PCS |
| (5) |           | ALLEN KEY   | M4              | 1  | PCS |
| 6   |           | Wood Dowel  | <b>Ø10*30mm</b> | 1  | PCS |
| 7   | 0         | BOLT        | ∮5/16"*40mm     | 2  | PCS |



#### **Attention**

\*\*\*Some number parts listed on the instruction sheet may not be in parts bag as they may already be assembled. Carefully check parts and packing materials prior to ordering replacements.

## How to assemble:





### How to assemble: