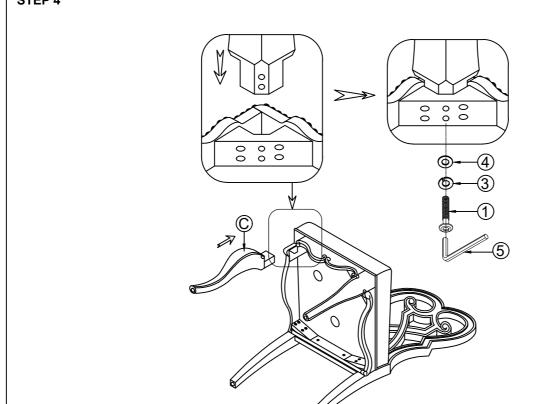

## HARDWARE REQUIRED

| (1) | 0         | BOLT        | Ø5/16"*55mm     | 4  | PCS |
|-----|-----------|-------------|-----------------|----|-----|
| 2   | <b>()</b> | BOLT        | Ø5/16"*75mm     | 4  | PCS |
| 3   |           | LOCK WASHER | Ø5/16"*1mm      | 10 | PCS |
| 4   | 0         | FLAT WASHER | Ø5/16"*19*2mm   | 10 | PCS |
| (5) |           | ALLEN KEY   | M4              | 1  | PCS |
| 6   |           | Wood Dowel  | <b>Ø10*30mm</b> | 1  | PCS |
| 7   | 0         | BOLT        | ∮5/16"*40mm     | 2  | PCS |

## How to assemble:

### How to assemble: