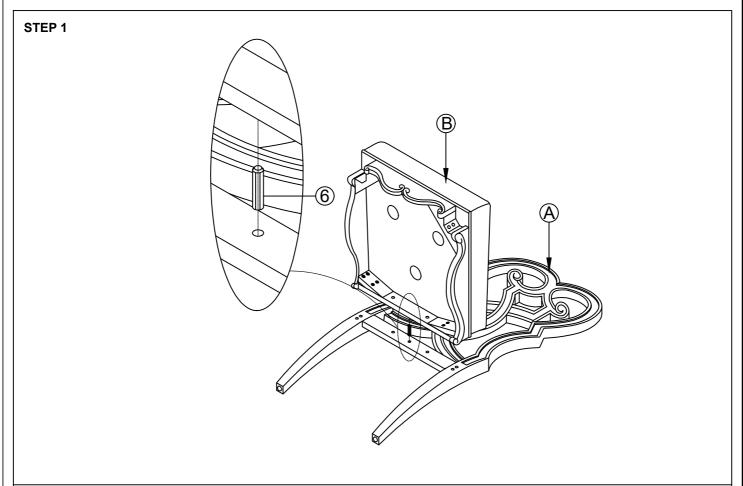

Front Legs |  | 2          |  |  |  |

## HARDWARE REQUIRED

| (1) | 0         | BOLT        | Ø5/16"*55mm     | 4  | PCS |
|-----|-----------|-------------|-----------------|----|-----|
| 2   | <b>()</b> | BOLT        | Ø5/16"*75mm     | 4  | PCS |
| 3   |           | LOCK WASHER | Ø5/16"*1mm      | 10 | PCS |
| 4   | 0         | FLAT WASHER | Ø5/16"*19*2mm   | 10 | PCS |
| (5) |           | ALLEN KEY   | M4              | 1  | PCS |
| 6   |           | Wood Dowel  | <b>Ø10*30mm</b> | 1  | PCS |
| 7   | 0         | BOLT        | ∮5/16"*40mm     | 2  | PCS |



#### **Attention**

\*\*\*Some number parts listed on the instruction sheet may not be in parts bag as they may already be assembled. Carefully check parts and packing materials prior to ordering replacements.

## How to assemble:





### How to assemble: