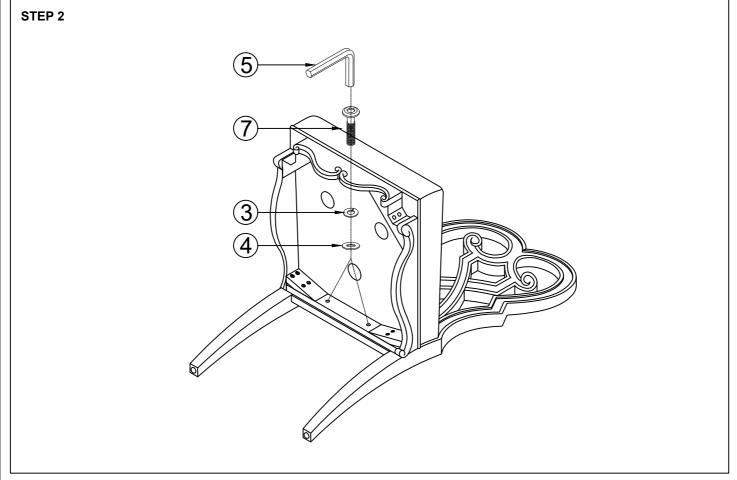

ont Legs |  | 2          |  |  |  |

## HARDWARE REQUIRED

| (1) | 0         | BOLT        | Ø5/16"*55mm     | 4  | PCS |
|-----|-----------|-------------|-----------------|----|-----|
| 2   | <b>()</b> | BOLT        | Ø5/16"*75mm     | 4  | PCS |
| 3   |           | LOCK WASHER | Ø5/16"*1mm      | 10 | PCS |
| 4   | 0         | FLAT WASHER | Ø5/16"*19*2mm   | 10 | PCS |
| (5) |           | ALLEN KEY   | M4              | 1  | PCS |
| 6   |           | Wood Dowel  | <b>Ø10*30mm</b> | 1  | PCS |
| 7   | 0         | BOLT        | ∮5/16"*40mm     | 2  | PCS |



#### **Attention**

\*\*\*Some number parts listed on the instruction sheet may not be in parts bag as they may already be assembled. Carefully check parts and packing materials prior to ordering replacements.

## How to assemble:





### How to assemble: